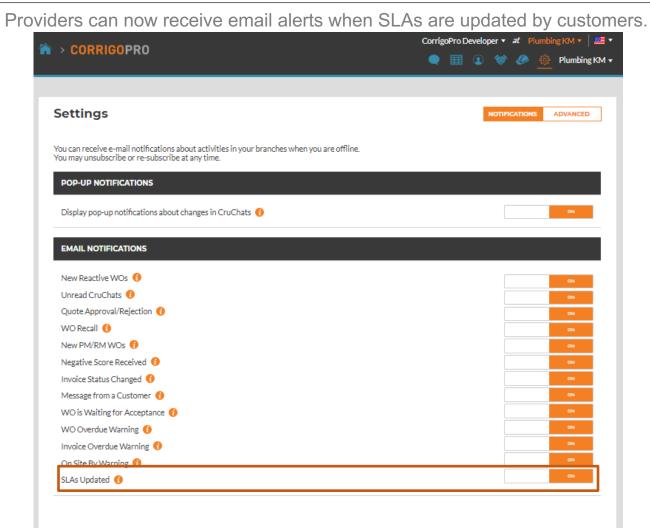

### **Email Alerts for Updated SLAs**

## **Email Alerts for Updated SLAs**

Providers can now receive email alerts when SLAs are updated by customers.

|                |                                                                                                                                                                                      | or the Priority B/C work<br>een updated $\Sigma$ Testing x | order                                 |   | Ð | Ø |
|----------------|--------------------------------------------------------------------------------------------------------------------------------------------------------------------------------------|------------------------------------------------------------|---------------------------------------|---|---|---|
| suppo<br>to me | rt@qa.corrigo.com<br>≖                                                                                                                                                               |                                                            | 4:57 PM (0 minutes ago)               | ☆ | * | : |
|                | CORRIGOPRO                                                                                                                                                                           |                                                            |                                       |   |   |   |
|                | WO Priority:<br>Type:<br>Accept/Reject By:<br>On-Site By:<br>Complete By:<br>Requested By:<br>Site Address:<br>Service Contact Manager:<br>Click <u>HERE</u> to open this work order | emails from CorrigoPro in the future, please               | city , UA<br><u>@test.corrigo.com</u> |   |   |   |
| *              | Reply Forward                                                                                                                                                                        |                                                            |                                       |   |   |   |