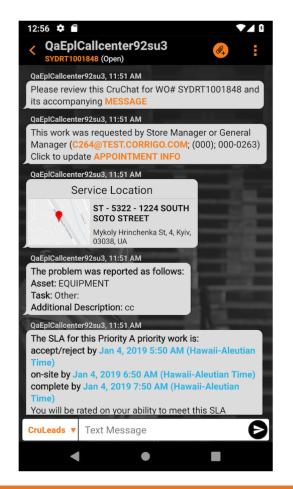

#### Android Screenshot

| 🔊 Wi-Fi connected                                                                                                                        |
|------------------------------------------------------------------------------------------------------------------------------------------|
| < QaEpiCalicenter92su3<br>SYDRT1001774 (Completed)                                                                                       |
| Click HERE if you need to reject this work order                                                                                         |
| QaEpICallcenter92su3, 10:34 AM<br>The list of EQUIPMENT worked on has been<br>preset by your customer                                    |
| QaEplCalicenter92su3, 10:34 AM                                                                                                           |
| Pass your device to the person who will sign-off<br>on the work. Please review recently completed<br>work and click <b>HERE</b> to sign. |
| QaEplCallcenter92su3, 10:34 AM<br>Please CHECK IN when yo'l arrive on site and<br>start working<br>Synchronizing Offline Data            |
| CorrigoPro is currently in offline mode                                                                                                  |
| WO changes will be queued and synchronized with the servers as soon as connectivity is restored.                                         |
| Offline Activity Log                                                                                                                     |
| CHECK IN, 3:11 PM                                                                                                                        |
| PAUSE, 3:11 PM                                                                                                                           |
| CHECK IN, 3:11 PM<br>PAUSE 3:11 PM                                                                                                       |
| CHEC Connected to Wi-Fi network GL-Corp.                                                                                                 |
| CHECK OUT, 3:11 PM                                                                                                                       |
| All Text Message                                                                                                                         |