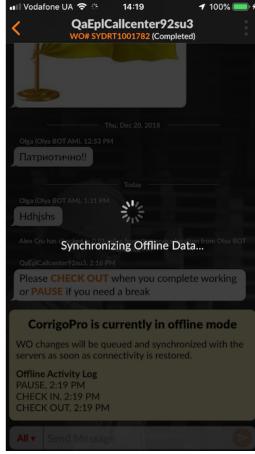

# **Offline Mode**

While in offline mode, users can accept WOs, check in, check out and pause work. Users can also send messages, pictures and attachments.