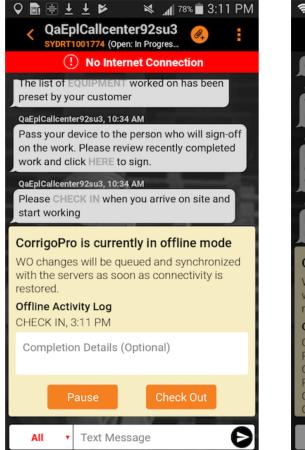

#### Android Screenshot

| 🔊 Wi-Fi connected                                                                                                                        |
|------------------------------------------------------------------------------------------------------------------------------------------|
| < QaEpiCalicenter92su3<br>SYDRT1001774 (Completed)                                                                                       |
| Click HERE if you need to reject this work order                                                                                         |
| QaEpICallcenter92su3, 10:34 AM<br>The list of EQUIPMENT worked on has been<br>preset by your customer                                    |
| QaEplCalicenter92su3, 10:34 AM                                                                                                           |
| Pass your device to the person who will sign-off<br>on the work. Please review recently completed<br>work and click <b>HERE</b> to sign. |
| QaEplCallcenter92su3, 10:34 AM<br>Please CHECK IN when yo'l arrive on site and<br>start working<br>Synchronizing Offline Data            |
| CorrigoPro is currently in offline mode                                                                                                  |
| WO changes will be queued and synchronized with the servers as soon as connectivity is restored.                                         |
| Offline Activity Log                                                                                                                     |
| CHECK IN, 3:11 PM                                                                                                                        |
| PAUSE, 3:11 PM                                                                                                                           |
| CHECK IN, 3:11 PM<br>PAUSE 3:11 PM                                                                                                       |
| CHEC Connected to Wi-Fi network GL-Corp.                                                                                                 |
| CHECK OUT, 3:11 PM                                                                                                                       |
| All Text Message                                                                                                                         |