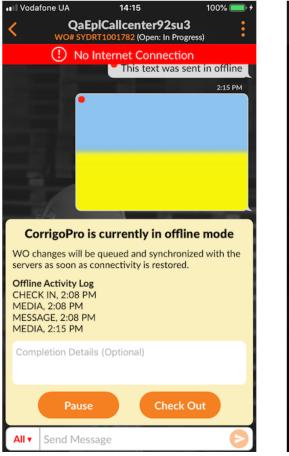

# **Offline Mode**

While in offline mode, users can accept WOs, check in, check out and pause work. Users can also send messages, pictures and attachments.