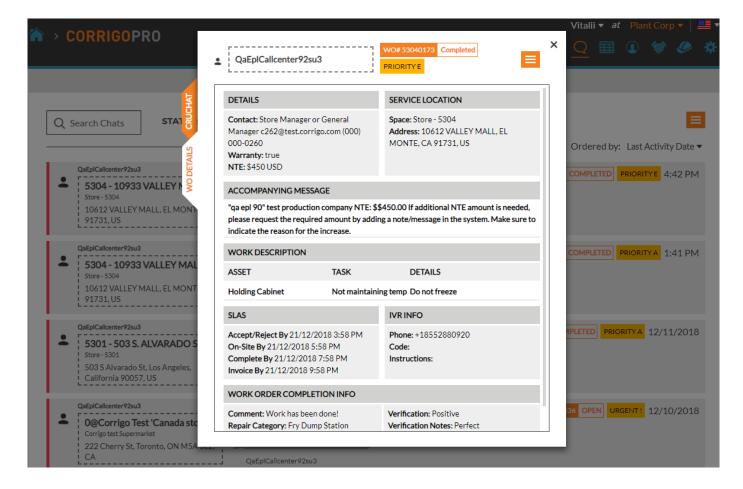

# Live WO Details at a Glance

Introducing a new CruChat tab called "WO Details." This new tab presents structured WO information including SLAs, status updates, WO completion info, procedures and quote status – all updated live.