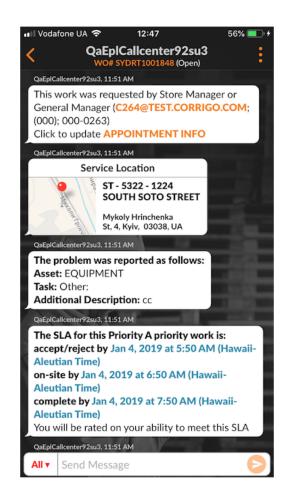

## **Email Alerts for Updated SLAs**

Providers can now receive email alerts when SLAs are updated by customers.

|                |                                                                                                                                                                                      | or the Priority B/C work<br>een updated $\Sigma$ Testing x | order                                 |   | Ð | Ø |
|----------------|--------------------------------------------------------------------------------------------------------------------------------------------------------------------------------------|------------------------------------------------------------|---------------------------------------|---|---|---|
| suppo<br>to me | rt@qa.corrigo.com<br>≖                                                                                                                                                               |                                                            | 4:57 PM (0 minutes ago)               | ☆ | * | : |
|                | CORRIGOPRO                                                                                                                                                                           |                                                            |                                       |   |   |   |
|                | WO Priority:<br>Type:<br>Accept/Reject By:<br>On-Site By:<br>Complete By:<br>Requested By:<br>Site Address:<br>Service Contact Manager:<br>Click <u>HERE</u> to open this work order | emails from CorrigoPro in the future, please               | city , UA<br><u>@test.corrigo.com</u> |   |   |   |
| *              | Reply Forward                                                                                                                                                                        |                                                            |                                       |   |   |   |