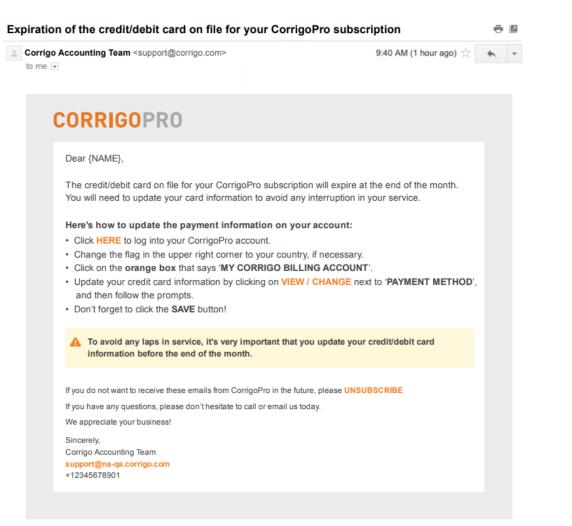

# **Expiring Credit Card Alert**

When enabled, users will be notified that the credit card on file will soon expire. Warning notifications will be sent at 30 and 15 days until expiration. In the final 7 days, the user will receive daily notifications until the card information is updated.

# **Expiring Credit Card Alert**

An example notification can be viewed below.