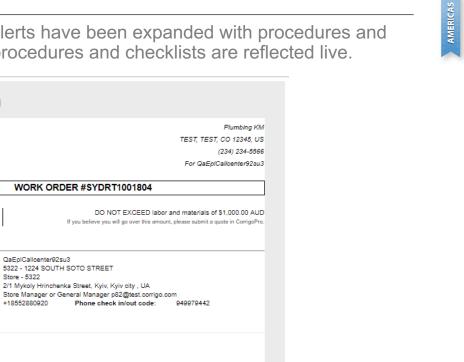

### **Procedures/Checklists on WO Printouts**

WO printout views and email alerts have been expanded with procedures and checklists. All updates to procedures and checklists are reflected live.

| ž,                                    |                                 |                                                                   |                                                  |                                               |                                                              | Plumbing<br>TEST, TEST, CO 12345,<br>(234) 234-5<br>For QaEpiCallcenter92                       |
|---------------------------------------|---------------------------------|-------------------------------------------------------------------|--------------------------------------------------|-----------------------------------------------|--------------------------------------------------------------|-------------------------------------------------------------------------------------------------|
|                                       |                                 |                                                                   | WORK ORD                                         | ER #SYDRT100189                               | 0                                                            |                                                                                                 |
| ate Creat<br>11/2019 6                | ted:<br>5:42:00 AM              |                                                                   |                                                  |                                               |                                                              | KCEED labor and materials of \$1,000.00 A<br>over this amount, please submit a quote in Corrigo |
| ustome                                | r                               |                                                                   |                                                  |                                               |                                                              |                                                                                                 |
|                                       | ss:<br>ontact Man<br>in/out pho |                                                                   | yiv, Kyiv city , UA<br>Iger p82@test.corrigo.com | 29337075                                      |                                                              |                                                                                                 |
|                                       | EXTERIOR                        | 2                                                                 |                                                  |                                               |                                                              |                                                                                                 |
| etails                                |                                 |                                                                   |                                                  |                                               |                                                              |                                                                                                 |
| atus:<br>pe:<br>n-Site By<br>opointme | :<br>ent Type:                  | Open<br>Reactive<br>1/11/2019 11:42:00 AM<br>N/A                  |                                                  | Priority:<br>Accept/Reject By:<br>Complete By | Priority A<br>1/11/2019 10:42:00 AM<br>1/11/2019 12:42:00 PM |                                                                                                 |
| rocedur                               |                                 | the following procedures to be executed                           |                                                  |                                               |                                                              |                                                                                                 |
|                                       |                                 | nance Checklist                                                   |                                                  |                                               |                                                              | Done 2 of 5                                                                                     |
|                                       |                                 | Description                                                       | Value                                            | Comme                                         | nts                                                          | Attachments                                                                                     |
| 1                                     | ~                               | Inspect & tighten battery cables monthly.<br>check for wear.      | True                                             |                                               |                                                              |                                                                                                 |
| 2                                     | ~                               | Check tire pressure monthly. 51 lb. recommended.                  | True                                             | Done!                                         |                                                              | ae6670_613328d9c941414496d391ad<br>f77635.png                                                   |
| 3                                     |                                 | inspect brake system every 2-3 mo.                                | False                                            |                                               |                                                              |                                                                                                 |
| 4                                     |                                 | grease front shocks every 3000 mi. (zert nipple on top of shock.) | False                                            |                                               |                                                              |                                                                                                 |
|                                       |                                 | change gear oil every 15000 mi.                                   | False                                            |                                               |                                                              |                                                                                                 |