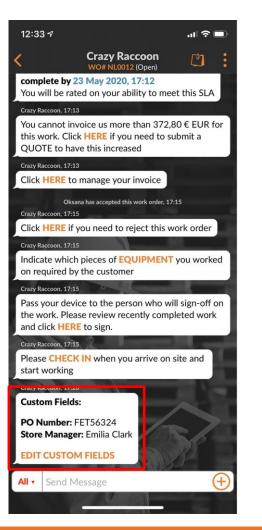

# **Custom fields sharing**

• Introducing functionality allowing to view and edit custom fields shared by your customer.

• Populated fields can be viewed in a CruChat and edited in a separate window. Note: that some fields are editable, others are read-only depending on your customer's configuration.

| Crazy Raccoon KO#NL0012 Open K                                                                                             | Custom Fields   WO # NL0012                                 |
|----------------------------------------------------------------------------------------------------------------------------|-------------------------------------------------------------|
| Crazy Raccoon, 5:13 PM<br>Click HERE to manage your invoice                                                                | PO NUMBER<br>FET56324<br>HISTORY                            |
| Oksana has accepted this work order, 5:15 PM<br>Crazy Raccoon, 5:15 PM<br>Click HERE if you need to reject this work order | STORE MANAGER<br>Emilia Clark<br>HISTORY<br>SUPPLIER STATUS |
| Crazy Raccoon, 5:15 PM Indicate which pieces of EQUIPMENT you worked on required by the customer                           | Waiting Delivery     ▼       DELIVERY DATE                  |
| Crazy Raccoon, 5:15 PM Please CHECK IN when you arrive on site and start working                                           | 5/30/2020                                                   |
| Crazy Raccoon, 5:26 PM<br>Custom Fields:<br>PO Number: FET56324<br>Store Manager: Emilia Clark                             | DRIVER<br>Jack Watsons                                      |
| EDIT CUSTOM FIELDS         ▼         Type your message or drag and drop files         SEND                                 | CLOSE SAVE                                                  |