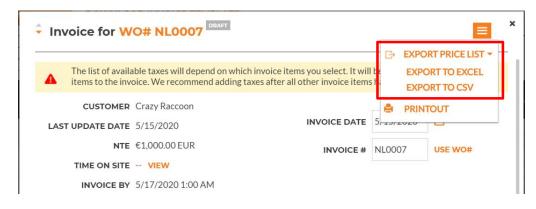

## Multi-tax invoices

- Introducing functionality allowing multiple taxes to be added an invoice from a predefined list.
- This functionality is applicable only for countries which have multiple rates of Sales tax (VAT) depending on service type, your legal entity, customer agreement details etc.
- Customer can also disable this functionality if they will calculate taxes outside of Corrigo platform.

## Multi-tax invoices – Price list export

- Using the price list export, you can check which taxes are applicable to which price list item
- The price list now contains taxes related to every price list item.