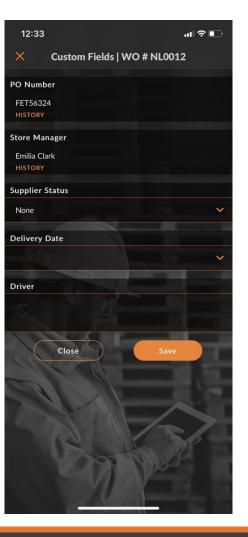

## Custom fields sharing – Mobile App

Custom field editing is available via CorrigoPro Mobile application as well.

| AMERICAS | APAC | EMEA |
|----------|------|------|
| AM       |      |      |