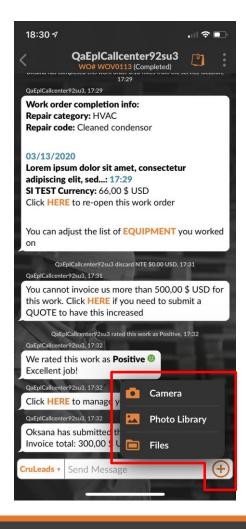

## Document Management - Mobile App

AMERICAS
APAC
EMEA

WO and Invoice document management is available via CorrigoPro Mobile application

## Document Management - Mobile App

Attachments can be uploaded using button displayed in the message box. Typing anything into message box will change the button to a 'Send'.