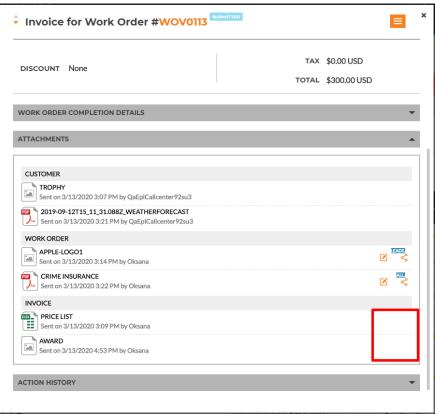

## **Document Management – Invoice Documents Visibility**

Invoice documents will be displayed in the chat and on the WO details page based on financial settings. It will be hidden from users if Do not show invoicing info on CruChats is switched On

It will be hidden from CruMembers if Do not show invoicing info to CruMember users is On.