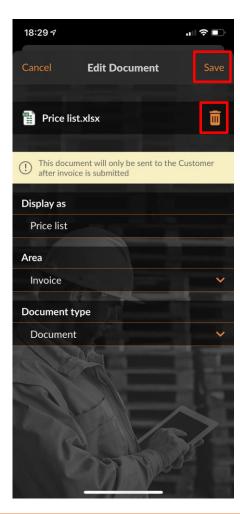

## Document Management - Edit document

You can change document area, type, display as and visibility (only for WO attachments). Attachment delete is also available on this dialog.

Invoice documents can be added, edited or deleted only if invoice is not submitted to the customer.

## Document Management - Mobile App

AMERICAS
APAC
EMEA

WO and Invoice document management is available via CorrigoPro Mobile application