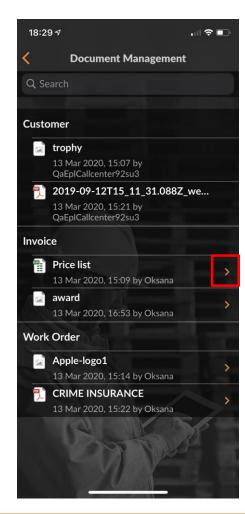

## Document Management - Mobile App

AMERICAS
APAC
EMEA

WO and Invoice document management is available via CorrigoPro Mobile application

## Document Management - Mobile App

Attachments can be uploaded using button displayed in the message box. Typing anything into message box will change the button to a 'Send'.