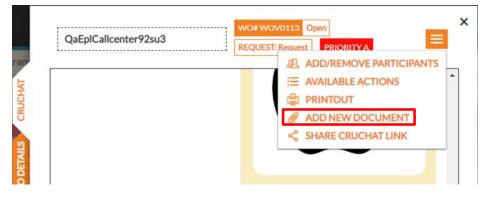

## Document Management - Add document

To add a document you need to select an area it belongs to, WO or Invoice. However, if you drag & drop a file it will automatically be added to the area where you drop it (e.g. drop a document into Invoice and it will be added to the invoice area).

## Document Management – Add document

Documents have several parameters like Display As or Type you can adjust. All this information will be shared with your customer. You can also select visibility for WO documents like for other messages but all invoice documents will be shared with customer when the invoice is submitted.