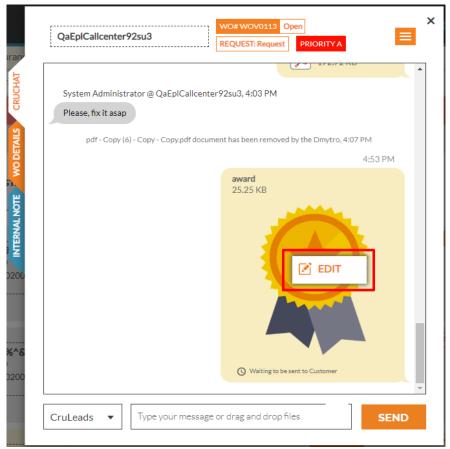

## **Document Management – Edit document**

Edit attachment feature can be accessed from both the invoice attachments section and documents section on the WO Details tab of a CruChat.

In addition this CruChat view allows editing a document by right-clicking on the document. **Documents shared by the customer, as well as signature documents are read-only.** 

## Document Management - Edit document

You can change document area, type, display as and visibility (only for WO attachments). Attachment delete is also available on this dialog.

Invoice documents can be added, edited or deleted only if invoice is not submitted to the customer.