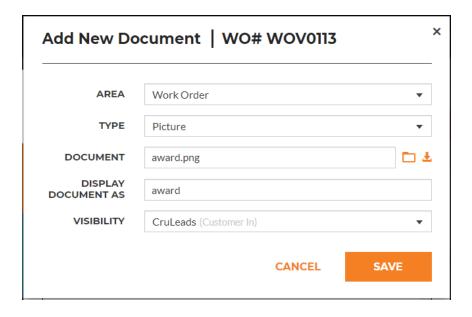

## Document Management – Add document

Documents have several parameters like Display As or Type you can adjust. All this information will be shared with your customer. You can also select visibility for WO documents like for other messages but all invoice documents will be shared with customer when the invoice is submitted.

## Document Management - Edit document

You can change document area, type, display as and visibility (only for WO attachments). Attachment delete is also available on this dialog.

Invoice documents can be added, edited or deleted only if invoice is not submitted to the customer.