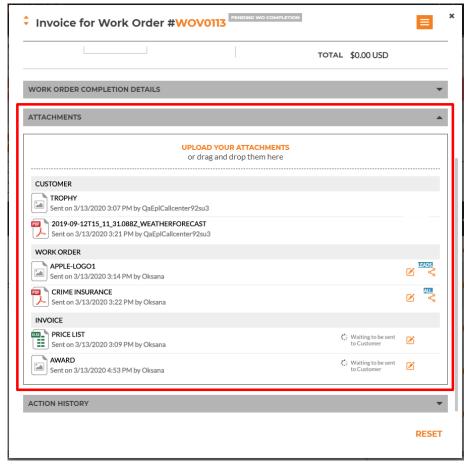

## Document Management - Add document

To add a document you need to select an area it belongs to, WO or Invoice. However, if you drag & drop a file it will automatically be added to the area where you drop it (e.g. drop a document into Invoice and it will be added to the invoice area).

## Document Management – Add document

Documents have several parameters like Display As or Type you can adjust. All this information will be shared with your customer. You can also select visibility for WO documents like for other messages but all invoice documents will be shared with customer when the invoice is submitted.

## Document Management - Edit document

You can change document area, type, display as and visibility (only for WO attachments). Attachment delete is also available on this dialog.

Invoice documents can be added, edited or deleted only if invoice is not submitted to the customer.