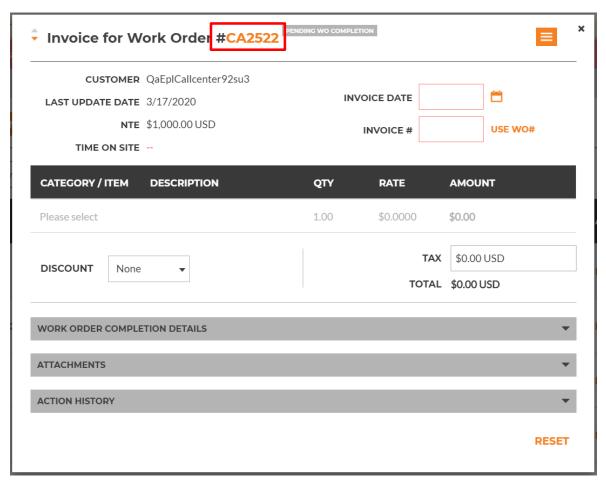

### **INVOICE**

## Open WO from Invoice page

A WO Number in the invoice dialog is now a link for quick access to the work order in the CorrigoPro.