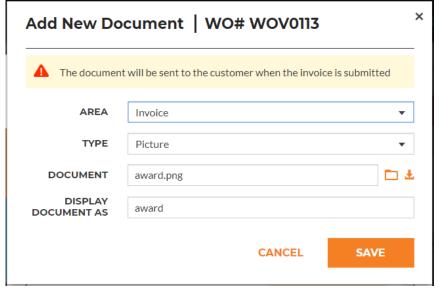

## Document Management – Add document

Documents have several parameters like Display As or Type you can adjust. All this information will be shared with your customer. You can also select visibility for WO documents like for other messages but all invoice documents will be shared with customer when the invoice is submitted.

## **Document Management – Invoice Documents Visibility**

Invoice documents will be displayed in the chat and on the WO details page based on financial settings. It will be hidden from users if Do not show invoicing info on CruChats is switched On

It will be hidden from CruMembers if Do not show invoicing info to CruMember users is On.