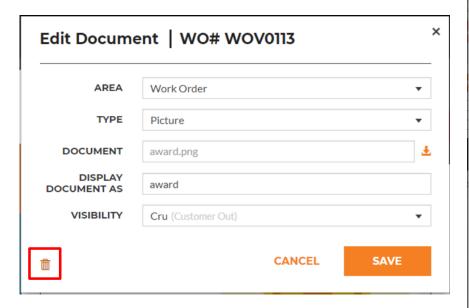

## Document Management - Edit document

You can change document area, type, display as and visibility (only for WO attachments). Attachment delete is also available on this dialog.

Invoice documents can be added, edited or deleted only if invoice is not submitted to the customer.