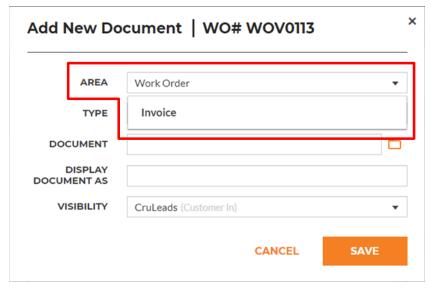

## Document Management - Add document

To add a document you need to select an area it belongs to, WO or Invoice. However, if you drag & drop a file it will automatically be added to the area where you drop it (e.g. drop a document into Invoice and it will be added to the invoice area).

## Document Management – Add document

Documents have several parameters like Display As or Type you can adjust. All this information will be shared with your customer. You can also select visibility for WO documents like for other messages but all invoice documents will be shared with customer when the invoice is submitted.