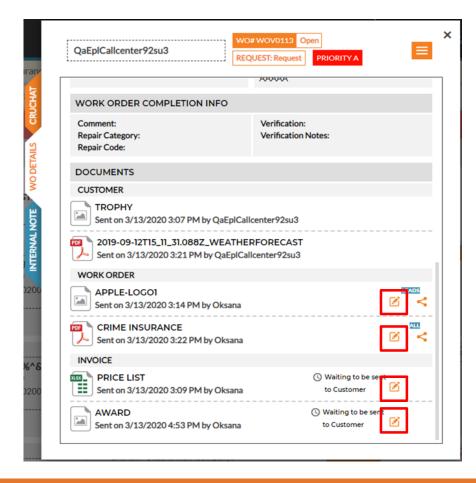

## **Document Management – Edit document**

Edit attachment feature can be accessed from both the invoice attachments section and documents section on the WO Details tab of a CruChat.

In addition this CruChat view allows editing a document by right-clicking on the document. **Documents shared by the customer, as well as signature documents are read-only.** 

## Document Management - Edit document

You can change document area, type, display as and visibility (only for WO attachments). Attachment delete is also available on this dialog.

Invoice documents can be added, edited or deleted only if invoice is not submitted to the customer.