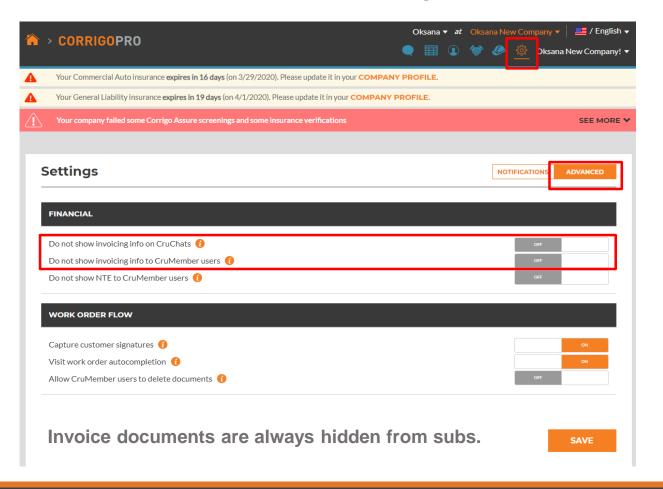

## Document Management – Delete document

In the Advanced Settings you can configure whether CruMembers are allowed to delete documents or restrict them from deleting documents.

| > CORRIGOPRO                                                                                          | Oksana ▼ at Oksana New Company ▼   ■ / English ▼ |
|-------------------------------------------------------------------------------------------------------|--------------------------------------------------|
|                                                                                                       | □                                                |
| Your Commercial Auto insurance expires in 16 days (on 3/29/2020). Please update it in your COMPANY    | Y PROFILE.                                       |
| Your General Liability insurance expires in 19 days (on 4/1/2020). Please update it in your COMPANY P | PROFILE.                                         |
| Your company failed some Corrigo Assure screenings and some insurance verifications                   | SEE MORE ❤                                       |
|                                                                                                       |                                                  |
| Settings                                                                                              | NOTIFICATIONS ADVANCED                           |
| FINANCIAL                                                                                             |                                                  |
| Do not show invoicing info on CruChats (1)                                                            | OFF                                              |
| Do not show invoicing info to CruMember users 1  Do not show NTE to CruMember users 1                 | OFF                                              |
| WORK ORDER FLOW                                                                                       |                                                  |
| Capture customer signatures 🐧                                                                         | CN                                               |
| Visit work order autocompletion   Allow CruMember users to delete documents                           | OFF                                              |
| Anow of distinct users to delete documents                                                            |                                                  |
|                                                                                                       |                                                  |
|                                                                                                       | SAVE                                             |
|                                                                                                       |                                                  |
| WORK ORDER FLOW  Capture customer signatures (1)                                                      | CN CNF                                           |

## **Document Management – Invoice Documents Visibility**

Invoice documents will be displayed in the chat and on the WO details page based on financial settings. It will be hidden from users if Do not show invoicing info on CruChats is switched On

It will be hidden from CruMembers if Do not show invoicing info to CruMember users is On.