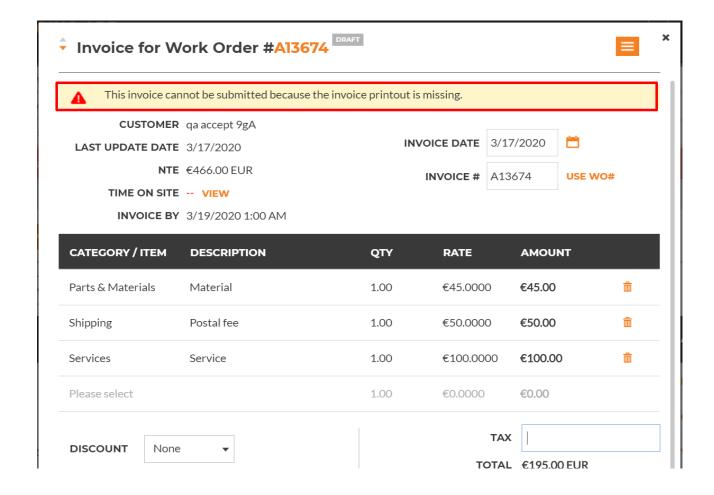

## **Invoice Printout Validation**

APAC

A document with the new type 'Invoice Printout' may be required to be added prior to invoice submission for some countries.