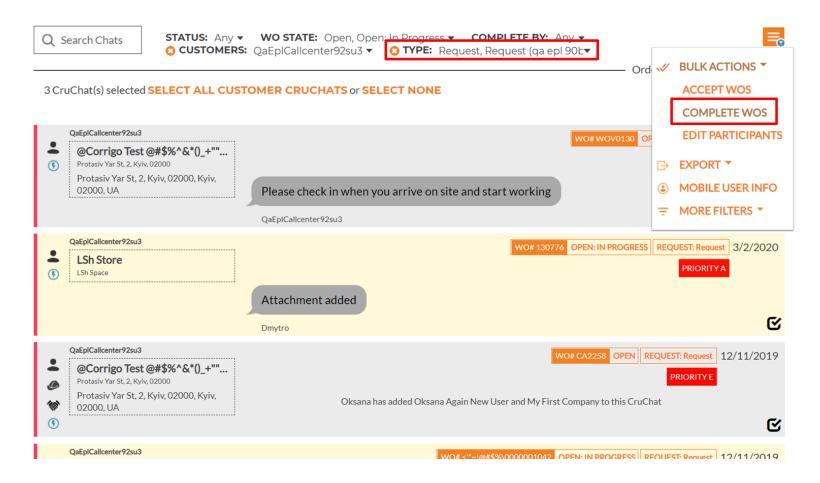

# Provider Operating As A Supplier – WO Complete After Accept

A new functionality allows customers to mark your company as a supplier. If your company is marked as supplier the system will allow the provider to complete all WOs after accept.

# Provider Operating As A Supplier – Bulk Reactive WO Complete

Bulk complete of WOs of any type will be available for companies marked as suppliers by their customers.