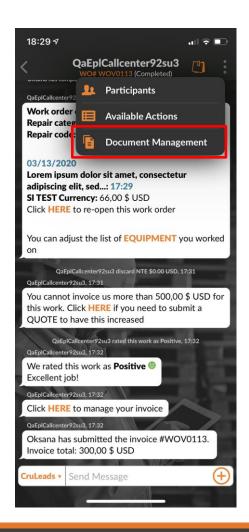

## Document Management - Mobile App

AMERICAS
APAC
EMEA

WO and Invoice document management is available via CorrigoPro Mobile application

## Document Management - Mobile App

Attachments can be uploaded using button displayed in the message box. Typing anything into message box will change the button to a 'Send'.