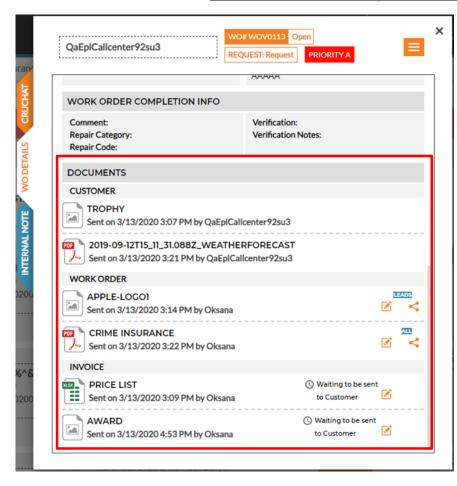

## **Document Management**

APAC

Introducing WO and invoice attachments management functionality, includes document adding, editing and deleting in one place – WO Details page or Invoice page.

### Note that visit and procedure attachments did not change.

## Document Management – Add document

Documents have several parameters like Display As or Type you can adjust. All this information will be shared with your customer. You can also select visibility for WO documents like for other messages but all invoice documents will be shared with customer when the invoice is submitted.

## **Document Management – Edit document**

Edit attachment feature can be accessed from both the invoice attachments section and documents section on the WO Details tab of a CruChat.

In addition this CruChat view allows editing a document by right-clicking on the document. **Documents shared by the customer, as well as signature documents are read-only.** 