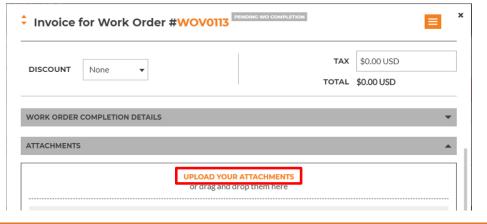

## Document Management - Add document

To add a document you need to select an area it belongs to, WO or Invoice. However, if you drag & drop a file it will automatically be added to the area where you drop it (e.g. drop a document into Invoice and it will be added to the invoice area).

## Document Management – Add document

Documents have several parameters like Display As or Type you can adjust. All this information will be shared with your customer. You can also select visibility for WO documents like for other messages but all invoice documents will be shared with customer when the invoice is submitted.