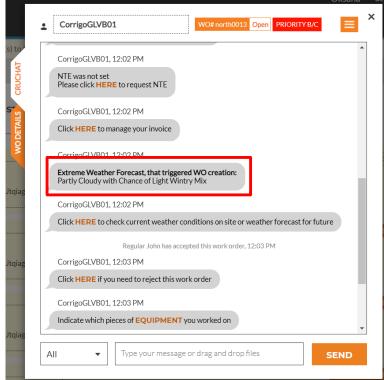

#### Extreme Weather Intelligence (Snow WOs)

Support of Snow WOs automatically created by the Extreme Weather Intelligence functionality introduced on the Corrigo Platform. These WOs are auto-generated based on storm alerts received from WeatherWorks (meteorological services company). These WOs have a separate type (PmWeather), a dedicated icon and the weather forecast with the storm information.

### Extreme Weather Intelligence (Snow WOs)

Current weather conditions in a service location will be collected by the system during visit check-in/check-out, presented to a Pro and sent to a requestor. It will help providers to select planned and rendered services. Check-in/check-out weather conditions could be found on the Visit details page