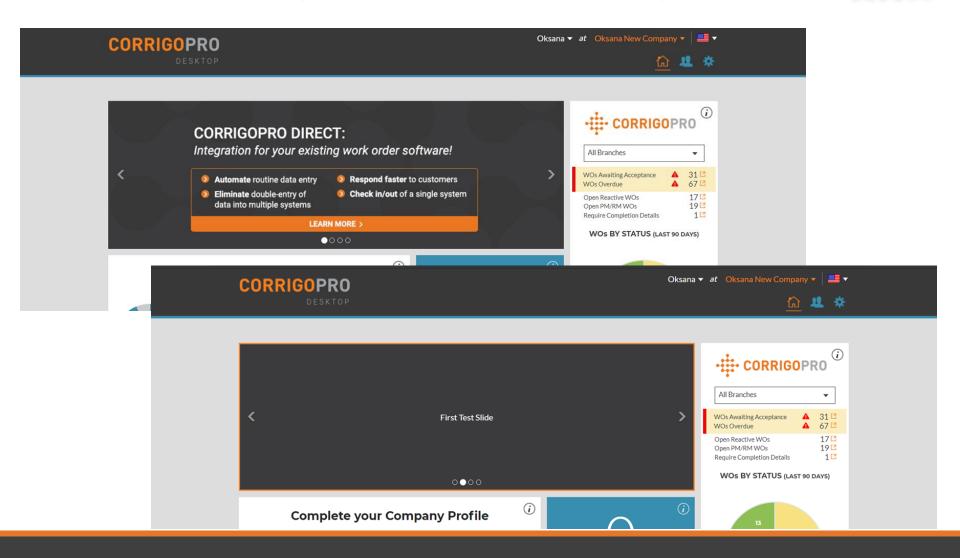

### **Rotating Announcement Tile**

AMERICAS

APAC

EMEA

Support of rotating banners in the Announcement tile in CorrigoPro Desktop.