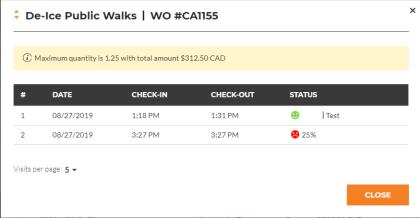

# Multi-service visit WOs - Partial Credits at a Service Level

The satisfactory rating is still defined for an entire visit by a customer, but a partial credit could be selected for every service provided during the visits. Service credits are displayed in visit details and in the work order print out

| CHECKED-IN           | 08/27/2019 3:27 PM!        | CHECKED-OUT           | 08/27/2019 3:27 PM!        |
|----------------------|----------------------------|-----------------------|----------------------------|
| Oksana has checked   | l-in from unknown location | Oksana has checked    | -out from unknown location |
| PROVIDED SERVIC      | E(S)                       |                       |                            |
| Snow Plow 2"-4"   50 | De-Ice Public Walks   25%  |                       |                            |
| Bad job<br>SERGIO    |                            |                       |                            |
|                      |                            |                       |                            |
|                      | No attachments we          | re sent with this vis | sit                        |