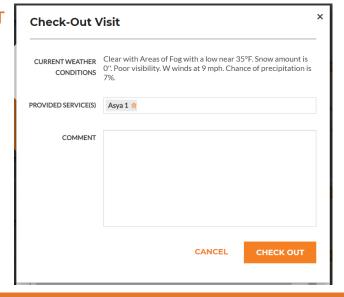

### Extreme Weather Intelligence (Snow WOs)

Current weather conditions in a service location will be collected by the system during visit check-in/check-out, presented to a Pro and sent to a requestor. It will help providers to select planned and rendered services. Check-in/check-out weather conditions could be found on the Visit details page

## VISIT DETAILS

| CHECKED IN                                      | 00/00/00400 40 PM                      | CHECKED OUT                     | 00/00/00400 44 PM          |
|-------------------------------------------------|----------------------------------------|---------------------------------|----------------------------|
| CHECKED-IN                                      | 08/29/2019 2:43 PM!                    | CHECKED-OUT                     | 08/29/2019 2:44 PM!        |
| Oksana has checked                              | -in from unknown location              | Oksana has checked-             | out from unknown locatior  |
| CHECK-IN WEATHE                                 | ER CONDITIONS:                         |                                 |                            |
| Clear with Areas of I<br>of precipitation is 79 | Fog with a low near 35°F. Snow a<br>6. | amount is 0". Poor visibili     | ty. W winds at 9 mph. Chan |
| CHECK-OUT WEAT                                  | HER CONDITIONS:                        |                                 |                            |
| Clear with Areas of I<br>of precipitation is 79 | Fog with a low near 35°F. Snow 6.      | amount is 0". Poor visibili     | ty. W winds at 9 mph. Chan |
| PROVIDED SERVIC                                 | E(S)                                   |                                 |                            |
| Asya 1                                          |                                        |                                 |                            |
|                                                 |                                        |                                 |                            |
|                                                 | 0. 20.12 . 00.                         | ATTACHMENTS                     |                            |
|                                                 | 0. 20.12 . 00.                         | R ATTACHMENTS<br>drop them here |                            |