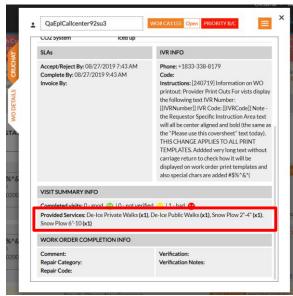

## Visit summary section in WO details

APAC

Visit summary information is available in a separate section in the WO Details tab

#### Multi-service visit WOs

Introducing a possibility to ping planned services during visit check-ins and performed services during visit check-outs. A Pro invoices for performed visit services after work order completion. The list of services as well as their prices are defined by customers during setup of PM/RM schedules

#### Multi-service visit WOs

AMERICAS APAC EMEA

Planned and provided services are available in visit details, work order details, work order print-out and the work order table view