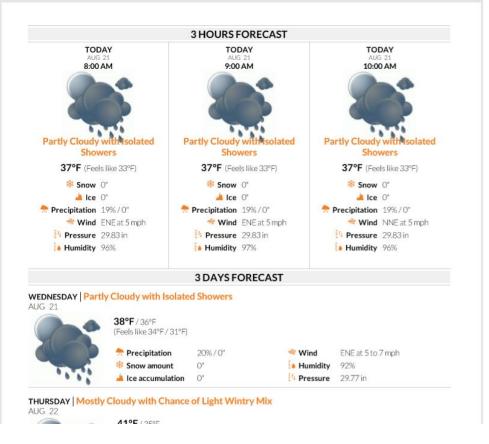

#### Extreme Weather Intelligence (Snow WOs)

Support of Snow WOs automatically created by the Extreme Weather Intelligence functionality introduced on the Corrigo Platform. These WOs are auto-generated based on storm alerts received from WeatherWorks (meteorological services company). These WOs have a separate type (PmWeather), a dedicated icon and the weather forecast with the storm information.

#### Extreme Weather Intelligence (Snow WOs)

Functionality to check current weather conditions in a service location for Extreme Weather WOs any time via the *Check Weather Conditions* action or a link in a smart message