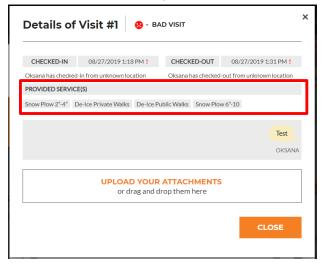

#### Multi-service visit WOs

Introducing a possibility to ping planned services during visit check-ins and performed services during visit check-outs. A Pro invoices for performed visit services after work order completion. The list of services as well as their prices are defined by customers during setup of PM/RM schedules

#### Multi-service visit WOs

AMERICAS APAC EMEA

Planned and provided services are available in visit details, work order details, work order print-out and the work order table view

# Multi-service visit WOs - Partial Credits at a Service Level

The satisfactory rating is still defined for an entire visit by a customer, but a partial credit could be selected for every service provided during the visits. Service credits are displayed in visit details and in the work order print out

| CHECKED-IN           | 08/27/2019 3:27 PM!        | CHECKED-OUT           | 08/27/2019 3:27 PM!        |
|----------------------|----------------------------|-----------------------|----------------------------|
| Oksana has checked   | l-in from unknown location | Oksana has checked    | -out from unknown location |
| PROVIDED SERVIC      | E(S)                       |                       |                            |
| Snow Plow 2"-4"   50 | De-Ice Public Walks   25%  |                       |                            |
| Bad job<br>SERGIO    |                            |                       |                            |
|                      |                            |                       |                            |
|                      | No attachments we          | re sent with this vis | sit                        |