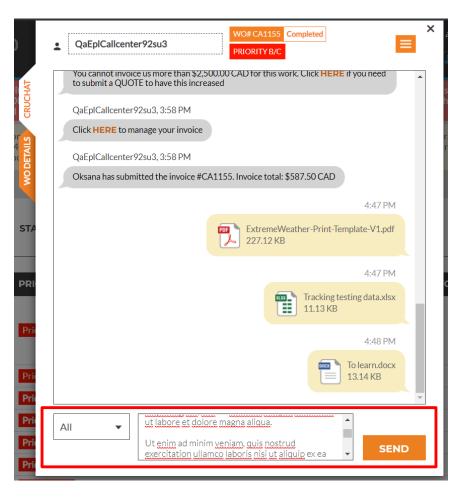

## Auto-resizable message box in CruChats

The message box in the CruChat window will expand when a long message is entered. **Shift+Enter** should be used for line breaks

#### New Documents section in WO Details

AMERICAS
APAC
EMEA

Added documents added to a CruChat WO can be found in the new Documents section in the WO Details tab