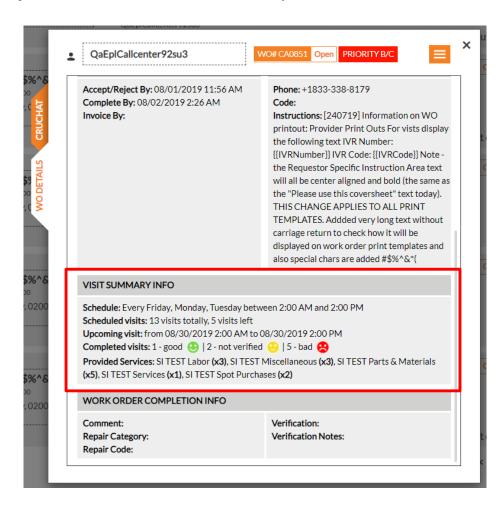

## Visit summary section in WO details

APAC

Visit summary information is available in a separate section in the WO Details tab