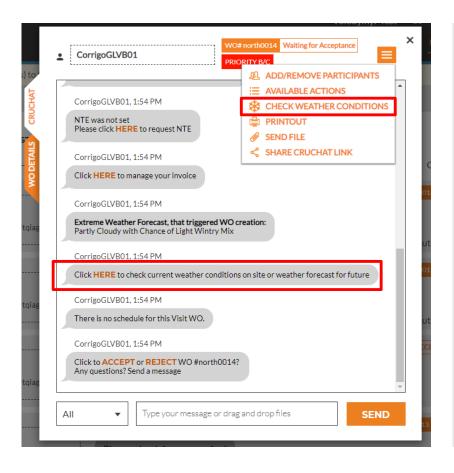

#### Extreme Weather Intelligence (Snow WOs)

Functionality to check current weather conditions in a service location for Extreme Weather WOs any time via the *Check Weather Conditions* action or a link in a smart message