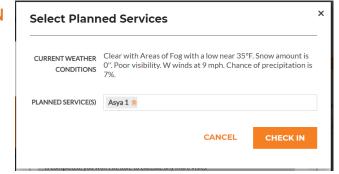

### Extreme Weather Intelligence (Snow WOs)

Current weather conditions in a service location will be collected by the system during visit check-in/check-out, presented to a Pro and sent to a requestor. It will help providers to select planned and rendered services. Check-in/check-out weather conditions could be found on the Visit details page

## VISIT DETAILS

| CHECKED IN                                      | 00/00/00400 40 PM                      | CHECKED OUT                     | 00/00/00400 44 PM          |
|-------------------------------------------------|----------------------------------------|---------------------------------|----------------------------|
| CHECKED-IN                                      | 08/29/2019 2:43 PM!                    | CHECKED-OUT                     | 08/29/2019 2:44 PM!        |
| Oksana has checked                              | -in from unknown location              | Oksana has checked-             | out from unknown locatior  |
| CHECK-IN WEATHE                                 | ER CONDITIONS:                         |                                 |                            |
| Clear with Areas of I<br>of precipitation is 79 | Fog with a low near 35°F. Snow a<br>6. | amount is 0". Poor visibili     | ty. W winds at 9 mph. Chan |
| CHECK-OUT WEAT                                  | HER CONDITIONS:                        |                                 |                            |
| Clear with Areas of I<br>of precipitation is 79 | Fog with a low near 35°F. Snow 6.      | amount is 0". Poor visibili     | ty. W winds at 9 mph. Chan |
| PROVIDED SERVIC                                 | E(S)                                   |                                 |                            |
| Asya 1                                          |                                        |                                 |                            |
|                                                 |                                        |                                 |                            |
|                                                 | 0. 20.12 . 00.                         | ATTACHMENTS                     |                            |
|                                                 | 0. 20.12 . 00.                         | R ATTACHMENTS<br>drop them here |                            |