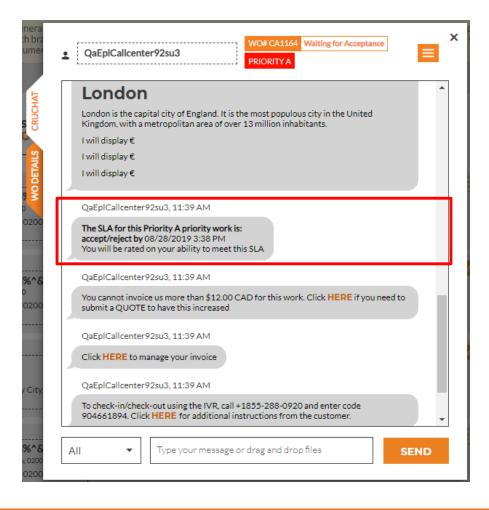

# Improved handling of WO SLAs not set by customers

APAC

WO SLAs that are not set by customers are not anymore auto-calculated by the by Platform. Empty SLAs do not affect provider scoring