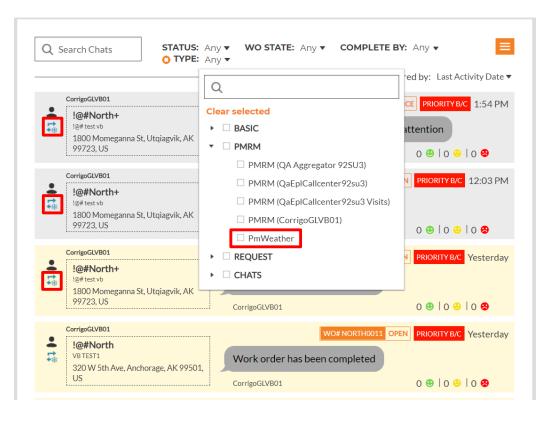

# Completely revamped WO type filter with full support of work order types defined by customers

Filtering WOs not only by standard WO type categories (basic, PMRM, Request), but also by WO types, defined by customers. Additionally, this filter allows to filter by internal and customer chats. To find visit WOs, a separate Visit filter should be used

#### Extreme Weather Intelligence (Snow WOs)

Support of Snow WOs automatically created by the Extreme Weather Intelligence functionality introduced on the Corrigo Platform. These WOs are auto-generated based on storm alerts received from WeatherWorks (meteorological services company). These WOs have a separate type (PmWeather), a dedicated icon and the weather forecast with the storm information.