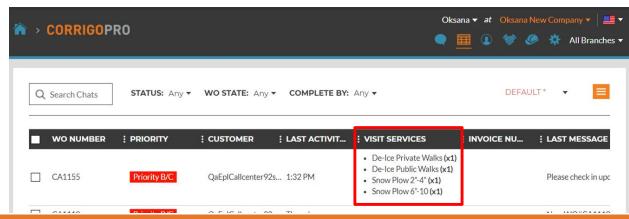

#### Multi-service visit WOs

AMERICAS APAC EMEA

Planned and provided services are available in visit details, work order details, work order print-out and the work order table view

#### Multi-service visit WOs

Introducing a possibility to ping planned services during visit check-ins and performed services during visit check-outs. A Pro invoices for performed visit services after work order completion. The list of services as well as their prices are defined by customers during setup of PM/RM schedules