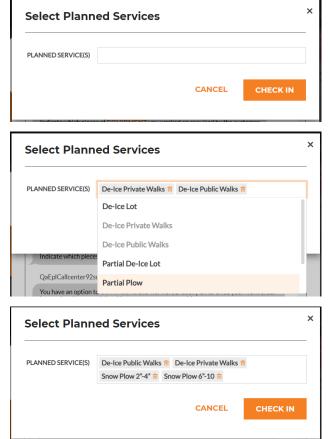

#### Multi-service visit WOs

Introducing a possibility to ping planned services during visit check-ins and performed services during visit check-outs. A Pro invoices for performed visit services after work order completion. The list of services as well as their prices are defined by customers during setup of PM/RM schedules

#### **CHECK-IN**

#### **CHECK-OUT**

| Check-Out V         | isit                 |                  |           |
|---------------------|----------------------|------------------|-----------|
| PROVIDED SERVICE(S) | De-Ice Private Walks |                  | lks 館     |
|                     | Snow Plow 2"-4" 📋 S  | now Plow 6"-10 📋 |           |
| COMMENT             |                      |                  |           |
|                     |                      |                  |           |
|                     |                      |                  |           |
|                     |                      | CANCEL           |           |
|                     |                      | CANCEL           | CHECK OUT |
|                     | 119 1×18 DM          |                  |           |