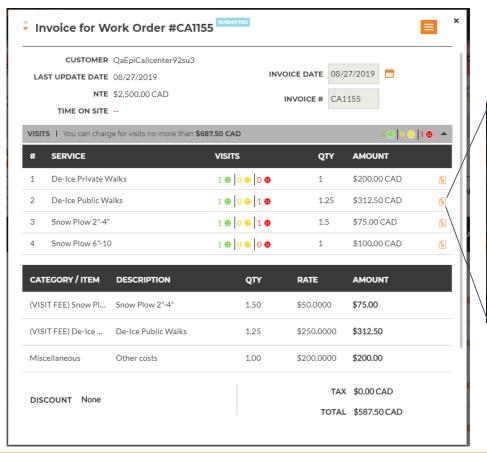

### Multi-service visit WOs - Invoicing

A Pro can only invoice for rendered services and the quantity of service fees should correspond to the full or partial credit specified by a customer. Non-visit related fees can be added without any limitations, however the total invoice amount can not exceed the NTE amount