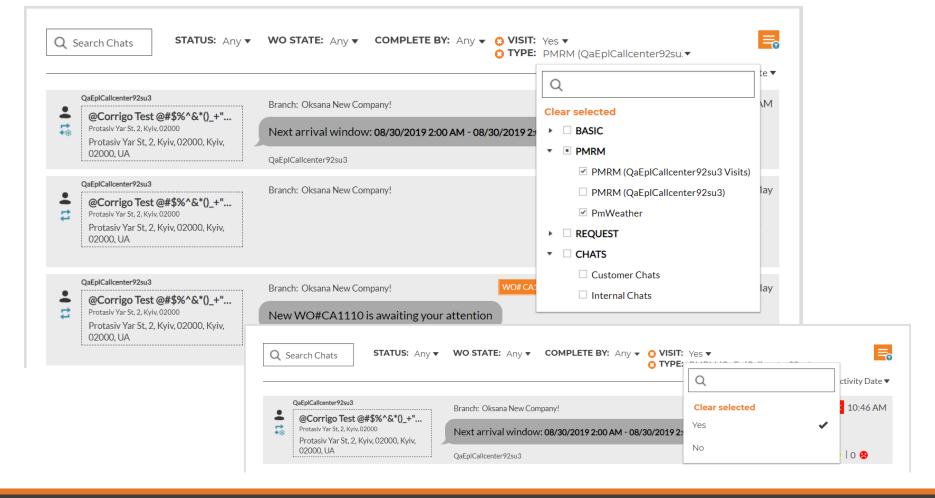

# Completely revamped WO type filter with full support of work order types defined by customers

Filtering WOs not only by standard WO type categories (basic, PMRM, Request), but also by WO types, defined by customers. Additionally, this filter allows to filter by internal and customer chats. To find visit WOs, a separate Visit filter should be used