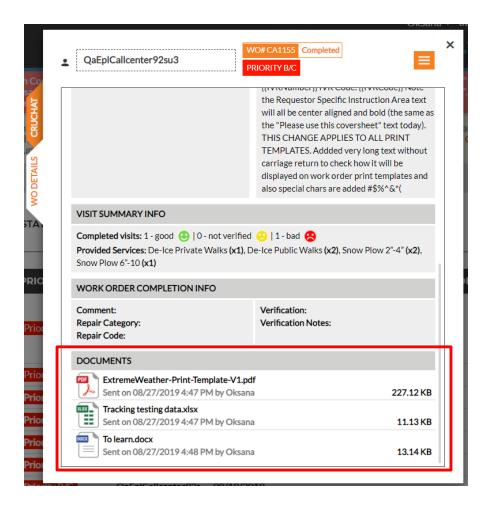

#### New Documents section in WO Details

AMERICAS
APAC
EMEA

Added documents added to a CruChat WO can be found in the new Documents section in the WO Details tab

## Visit summary section in WO details

APAC

Visit summary information is available in a separate section in the WO Details tab