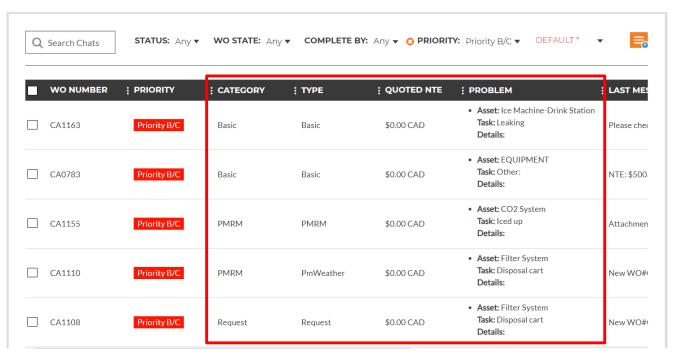

### WO export extended with new data elements

Asset details, Quoted NTE, WO Category has been added to the WO table view and WO export. The WO Type column will store the type value defined by a customer