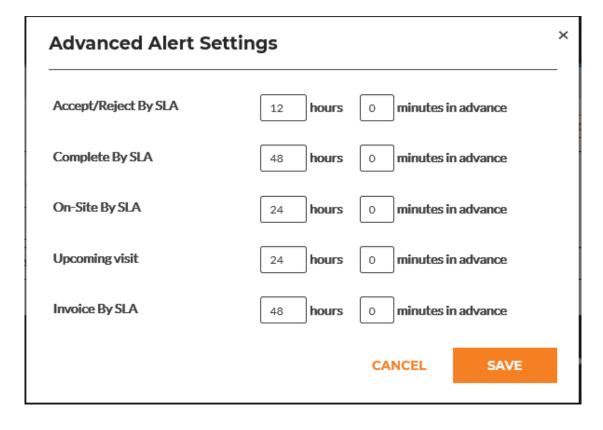

When you click Advanced Alert Settings you will be able to choose the time in • advanced these alerts will be sent out

•

\*

**VERSION CONTROL:** Revision: 1.0 | Tim Schilling | 11/14/19 | First Release