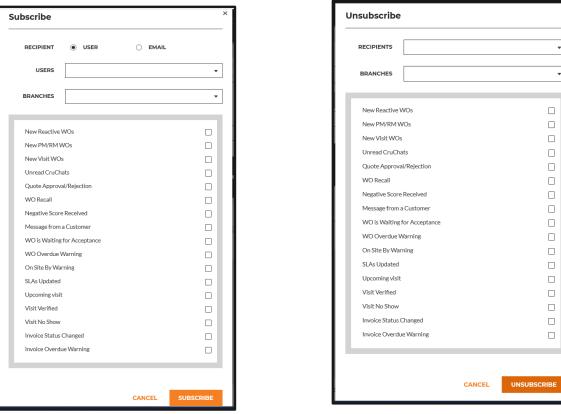

- Subscribe/unsubscribe from alerts by clicking on the checkboxes in the above screenshot You can also click on the 
  to access advanced settings and mass subscribe/unsubscribe
- When you click on Subscribe or Unsubscribe, you will get the same pop-up, click on the check boxes on the below screenshot to subscribe or

| =                       |
|-------------------------|
| Subscribe               |
| Unsubscribe             |
| Advanced Alert Settings |

unsubscribe users from these alerts. If left unchecked, no changes will be made based on the action chosen