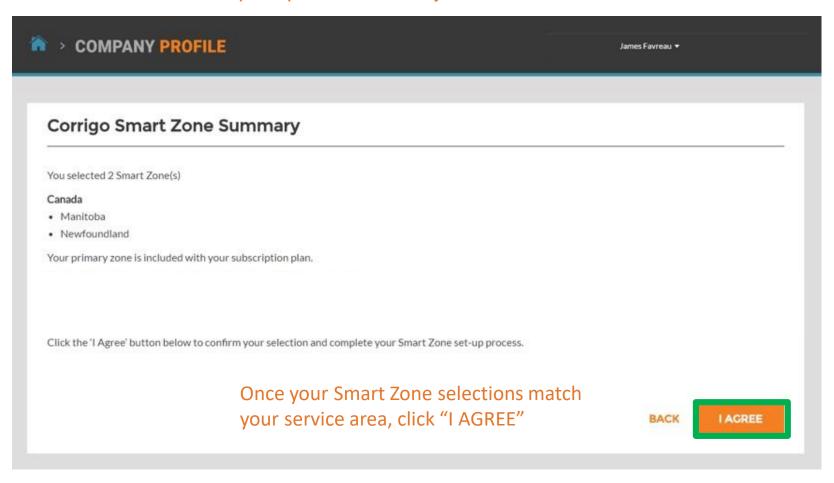

**BACK** 

You will be prompted to confirm your Smart Zone selections

# Returning To The CorrigoPro Desktop

With your Smart Zones selected, your Company Profile is now complete!

You can return to the CorrigoPro Desktop, from any tile, by clicking on the blue "Home" icon at the top of the page