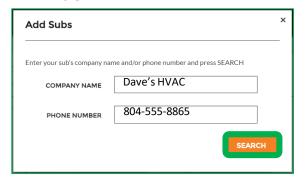

This will bring up the "Add Subs" window

This will initiate a search of the CorrigoPro system to see if your Sub is already connected to Corrigo

Enter the Sub's company name and mobile phone number

Then click "SEARCH"