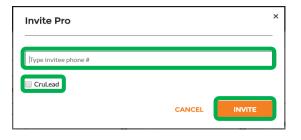

#### **Our Cru**

From the Our Cru page you will see all of your invited and connected internal employees

To invite a new CruMember click on the large, white box with the *plus* symbol

The "Invite Pro" window will appear

Enter the employee's mobile phone number

Click "INVITF"

By default, the invitee will be invited as a "CruMember", however, you may select to invite them as a "CruLead"

A CruLead, typically someone in a leadership or dispatch role, can see all CruChats