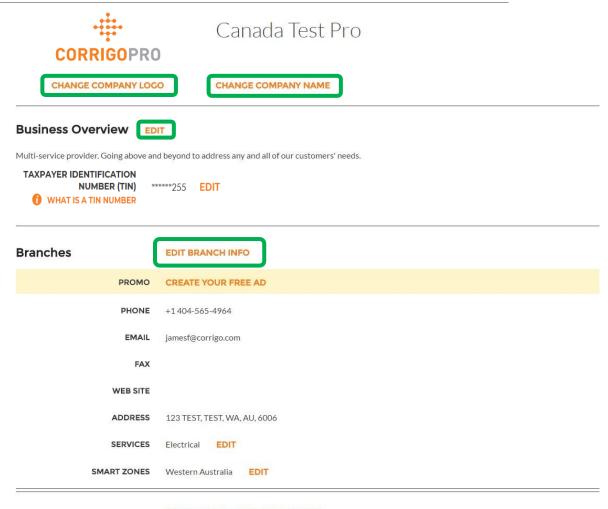

# **Managing Your Company Profile**

Here you will be able to add a company logo and change your company name

Click on "EDIT" in the Business Overview section to enter details of the services your company provides

To enter or edit your physical location and contact information, click on "EDIT BRANCH INFO"

HOW DO I ADD ANOTHER BRANCH?

# **Managing Your Company Profile**

Here, you can edit your company phone number, email, website, and physical address details

These details will be visible to your connected customers, and this email will be listed as your general email for each of these customers