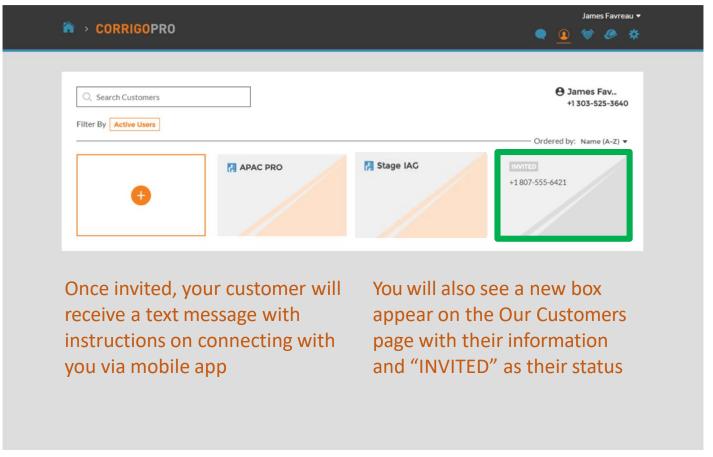

#### **Our Customers**

The next icon is a circle with a silhouette, clicking here will bring you to your "Our Customers" page where you can manage and view your invited and connected customers

To invite a non-Corrigo customer to connect, click on the large, white box with the orange *plus* symbol

### **Our Customers**

Since CorrigoPro is designed to be used by anyone needing a service provider, you can invite all of your customers to connect with you