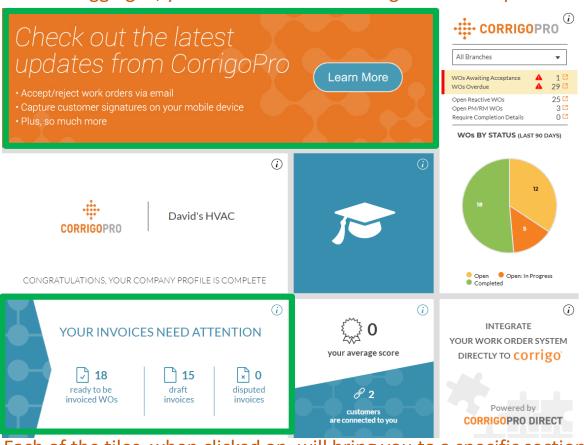

# Your CorrigoPro Desktop

Logging in, you will arrive at the CorrigoPro Desktop

Each of the tiles, when clicked on, will bring you to a specific section of the CorrigoPro Desktop Invoice tile only displayed for "ADMIN" users

# **The Company Profile Tile**

Click on the tile to access your Company Profile Profile