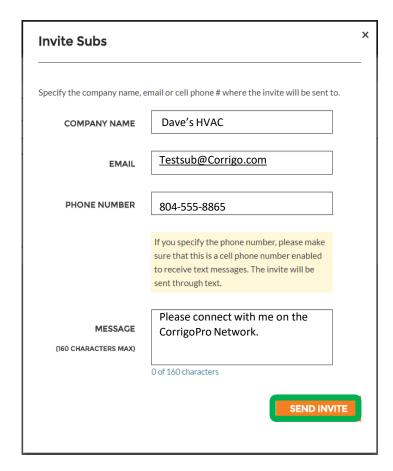

# **Our Subs: Inviting your subs**

If your Sub's company is not found, then simply click "INVITE COMPANY"

Enter the Sub's company name, email address and mobile phone number

You may send a personalized message to your Sub or send the invite with no message Click "SEND INVITE" to invite your Sub

The "Invite Subs" window will appear