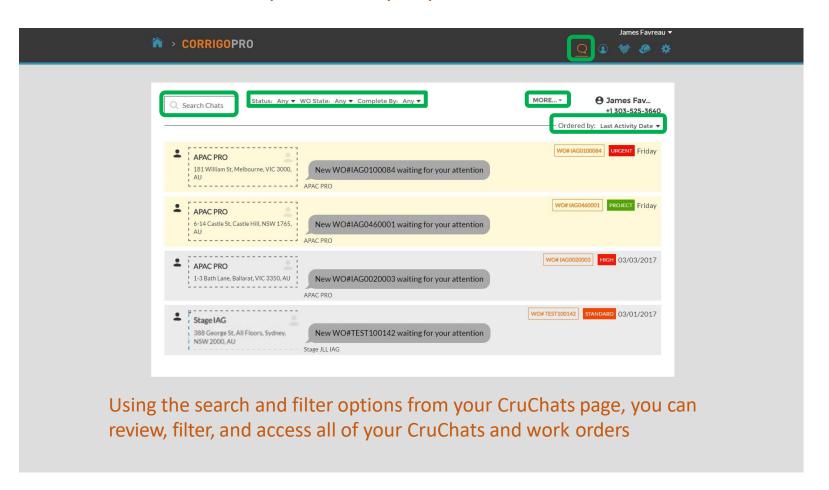

### **CruChats**

The last icon, which is represented by a speech bubble, is the "CruChats" icon