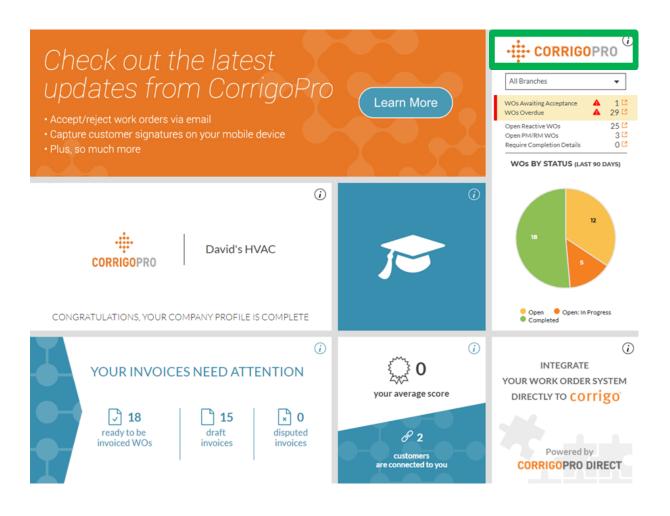

# The CorrigoPro Tile

To access the CorrigoPro portal from your desktop, click on the CorrigoPro tile

# The CorrigoPro Tile Filters

Click on the desired filter to view work order in a specific status in your desk top portal