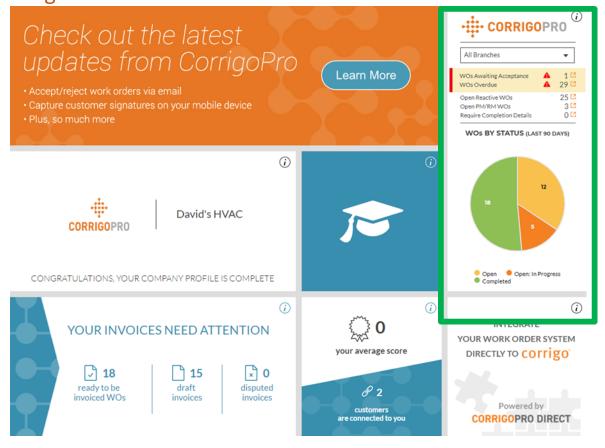

# Your CorrigoPro Desktop

Logging in, you will arrive at the CorrigoPro Desktop

Each of the tiles, when clicked on, will bring you to a specific section of the CorrigoPro Desktop Invoice tile only displayed for "ADMIN" users

# Returning To The CorrigoPro Desktop

With your Smart Zones selected, your Company Profile is now complete!

You can return to the CorrigoPro Desktop, from any tile, by clicking on the blue "Home" icon at the top of the page

# The CorrigoPro Tile

To access the CorrigoPro portal from your desktop, click on the CorrigoPro tile

# The CorrigoPro Tile Filters

Click on the desired filter to view work order in a specific status in your desk top portal