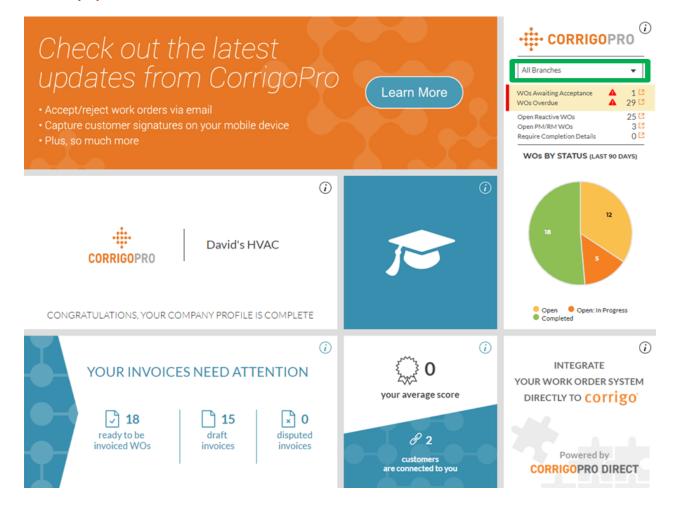

# The CorrigoPro Tile Filters

Click on the desired filter to view work order in a specific status in your desk top portal