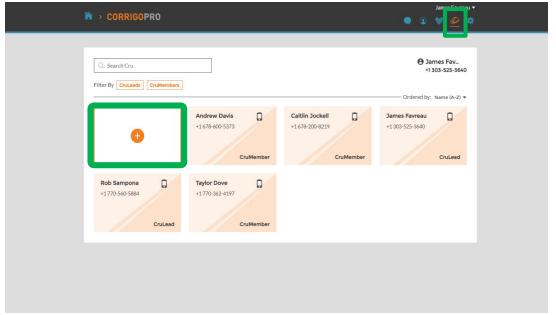

#### **Our Cru**

From the Our Cru page you will see all of your invited and connected internal employees

To invite a new CruMember click on the large, white box with the *plus* symbol

The "Invite Pro" window will appear

Enter the employee's mobile phone number

Click "INVITF"

By default, the invitee will be invited as a "CruMember", however, you may select to invite them as a "CruLead"

A CruLead, typically someone in a leadership or dispatch role, can see all CruChats

A CruMember, typically technicians or field personnel that only need to be included in specific conversations, must be added to a CruChat