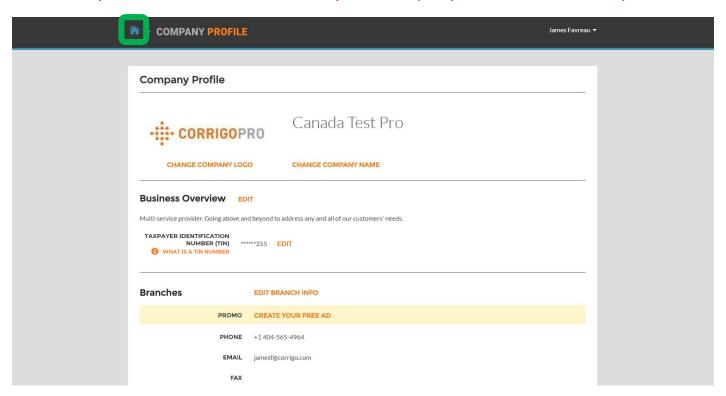

# **Managing Your Company Profile**

Here you will be able to add a company logo and change your company name

Click on "EDIT" in the Business Overview section to enter details of the services your company provides

To enter or edit your physical location and contact information, click on "EDIT BRANCH INFO"

HOW DO I ADD ANOTHER BRANCH?

# **Managing Your Company Profile**

Here, you can edit your company phone number, email, website, and physical address details

These details will be visible to your connected customers, and this email will be listed as your general email for each of these customers