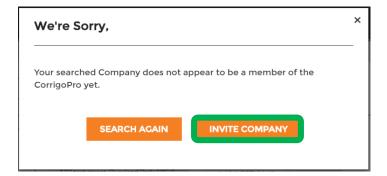

# **Our Subs: Inviting your subs**

If your Sub's company is not found, then simply click "INVITE COMPANY"

Enter the Sub's company name, email address and mobile phone number

You may send a personalized message to your Sub or send the invite with no message Click "SEND INVITE" to invite your Sub