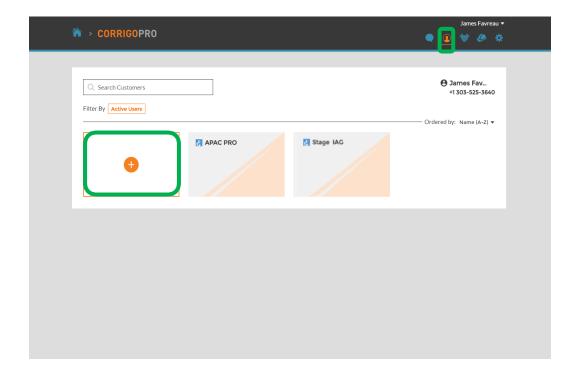

#### **Our Customers**

The next icon is a circle with a silhouette, clicking here will bring you to your "Our Customers" page where you can manage and view your invited and connected customers

To invite a non-Corrigo customer to connect, click on the large, white box with the orange *plus* symbol

The "Invite Customer" window will appear

Enter your customer's mobile phone number and then click "INVITE"