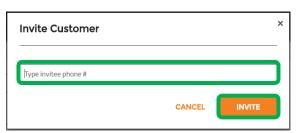

The "Invite Customer" window will appear

Enter your customer's mobile phone number and then click "INVITE"