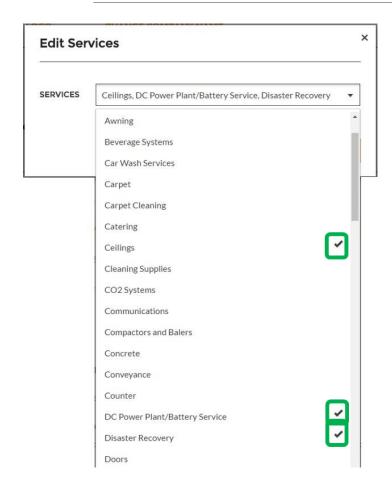

# **Editing Your Services**

In the "SERVICES" section, select the specific service or services that your company provides

Your selections help current and potential clients find you in Corrigo

Click on the "EDIT" button and the Edit Services window will appear

# **Editing Your Services**

Click on the drop down arrow in the "SERVICES" box to view all available services

Place a check to the right of the service you provide

Be sure to select only the services that your company provides as customers will use this information when searching for service providers on the CorrigoPro network

Once you have completed your company's service selections, click "SAVE"

Selecting the correct Smart Zone coverage will ensure your company is visible to customers searching for the services you provide, in the areas where needed