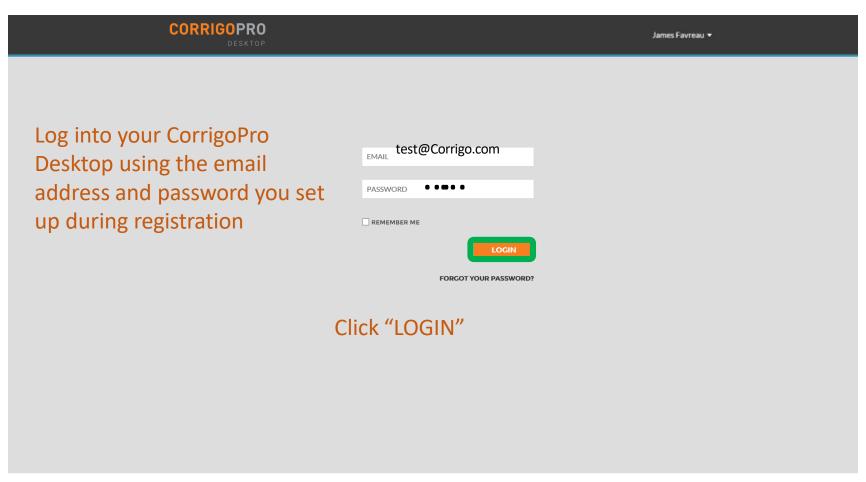

# Log into Your CorrigoPro Desktop

CorrigoPro Desktop login page URL- <a href="https://login.corrigo.com/connect/login">https://login.corrigo.com/connect/login</a>

# Your CorrigoPro Desktop

Logging in, you will arrive at the CorrigoPro Desktop

Each of the tiles, when clicked on, will bring you to a specific section of the CorrigoPro Desktop Invoice tile only displayed for "ADMIN" users