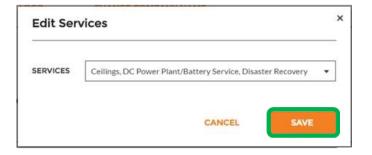

# **Editing Your Services**

Click on the drop down arrow in the "SERVICES" box to view all available services

Place a check to the right of the service you provide

Be sure to select only the services that your company provides as customers will use this information when searching for service providers on the CorrigoPro network

Once you have completed your company's service selections, click "SAVE"

Selecting the correct Smart Zone coverage will ensure your company is visible to customers searching for the services you provide, in the areas where needed