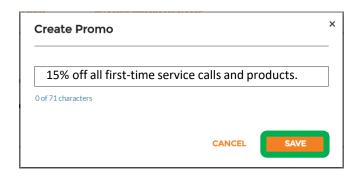

#### PROMO / Create Your Free Ad

By clicking on the "CREATE YOUR FREE AD" link, the Create Promo window will appear

You may use up to 71 characters to display a promotional offer

Click "SAVE" to post your PROMO

You can return to your Company Profile page to update or remove your PROMO at any time