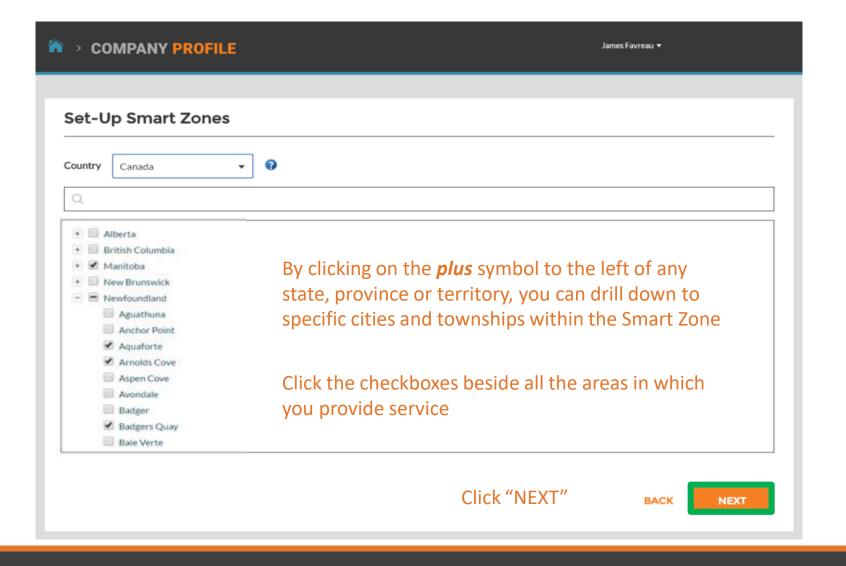

#### **Selecting Your Corrigo Smart Zones**

Selecting your Corrigo Smart Zones is simple - just follow the steps below to select your primary zone and any additional zones you need to match your coverage

#### Remember:

- Your primary Smart Zone (service area)
- In countries with multiple smart zones, each zone can be customized to the county or city level to match your service area.

Click "NEXT" to access the Smart Zones list