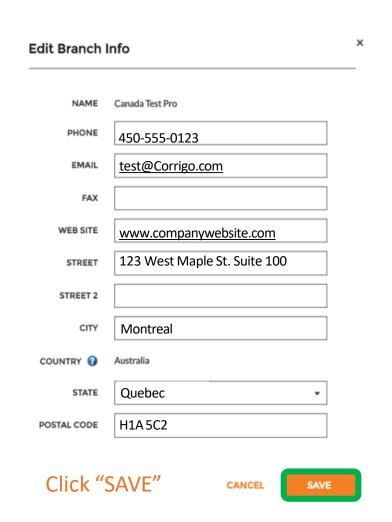

To enter or edit your physical location and contact information, click on "EDIT BRANCH INFO"

HOW DO I ADD ANOTHER BRANCH?

# **Managing Your Company Profile**

Here, you can edit your company phone number, email, website, and physical address details

These details will be visible to your connected customers, and this email will be listed as your general email for each of these customers