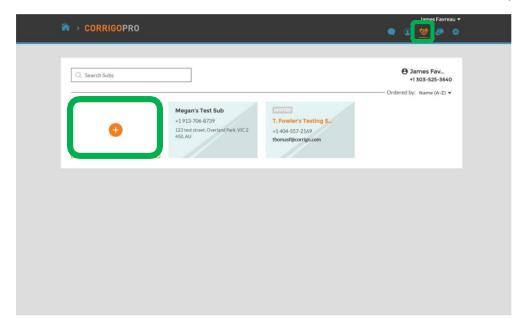

#### **Our Subcontractors**

By clicking on the "Our Subs" icon, represented by a handshake, you will see all of your invited and connected subcontractors or partner businesses

To invite a new Sub, click on the large, white box with the orange *plus* symbol

This will bring up the "Add Subs" window

This will initiate a search of the CorrigoPro system to see if your Sub is already connected to Corrigo

Enter the Sub's company name and mobile phone number

Then click "SEARCH"