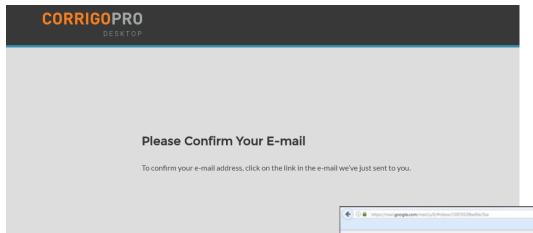

#### **Confirm Your Email Address**

Check the Email address you provided during registration – look for a verification Email from CorrigoPro.

Open the verification Email from CorrigoPro, and click on "VERIFY YOUR EMAIL" to proceed