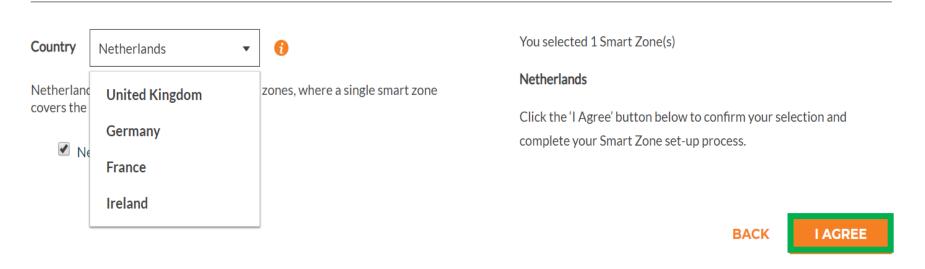

#### **Select Your Smart Zones**

Smart Zones are pre-defined geographic areas. Please be sure to select the Smart Zones that match your area of service

Click "here" to select your smart zones

Click "NEXT" to access the Smart Zones list

#### **Set-Up Smart Zones**

Once your Smart Zone selections match your service area, click "I AGREE"