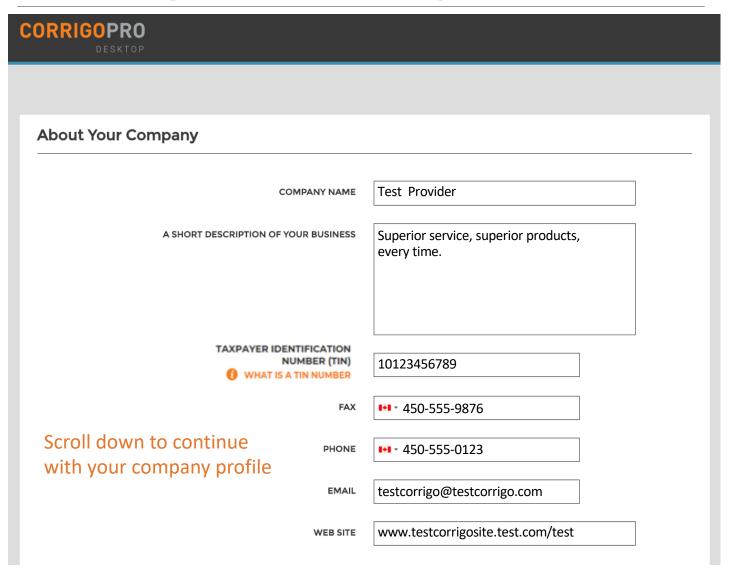

## **Adding Your Company Information**

## **Adding Your Company Information**

| WEB SITE              | www.testcorrigosite.test.com/test     |  |
|-----------------------|---------------------------------------|--|
|                       |                                       |  |
| Main Office Addres    | 55:                                   |  |
|                       |                                       |  |
| STREET 1              | 123 Maple Drive Suite 100             |  |
| J.N.                  | 123 Maple Drive Suite 100             |  |
|                       |                                       |  |
| STREET 2              |                                       |  |
|                       |                                       |  |
| CITY                  | Montreal                              |  |
|                       |                                       |  |
| COUNTRY () Australia  |                                       |  |
| •                     |                                       |  |
| STATE                 | Select State ▼                        |  |
|                       | Select state                          |  |
|                       |                                       |  |
| POSTAL CODE           | H4K 2B6                               |  |
|                       |                                       |  |
| PRIMARY SERVICE       | Concrete ▼                            |  |
|                       | You will be able to select more later |  |
|                       |                                       |  |
| Then click "CONTINUE" |                                       |  |
|                       |                                       |  |
| CONTINUE              |                                       |  |
|                       |                                       |  |
|                       |                                       |  |