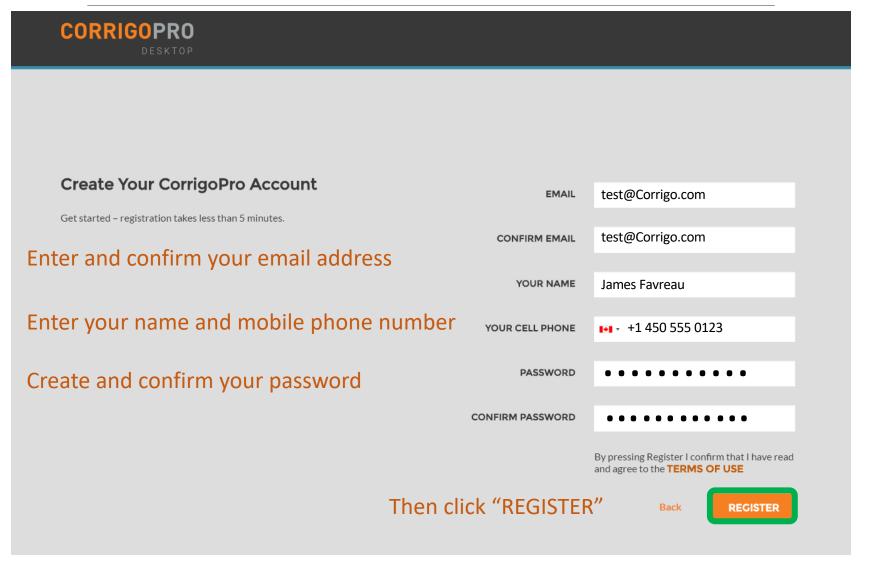

ZIP H1B4B4 account, leave your company name and postal code plank to ensure your existing SEARCH account will appear in the search Click SEARCH If you do **not** have a CorrigoPro account

yet, enter your company name, your

company phone number and postal code

### **Setting Up Your CorrigoPro Account**

## CORRIGOPRO DESKTOP

#### We're Sorry,

We didn't find You, but don't worry!

Simply click the "Join CorrigoPro" button below to set-up your CorrigoPro account.

**SEARCH AGAIN** 

JOIN CORRIGOPRO

CorrigoPro will check to be sure that your account is not already registered. If it is, you will have an opportunity to log in and connect your existing account with your new client.

If not. click on "JOIN CORRIGOPRO" to proceed

### The "Create Your CorrigoPro Account" screen will appear



#### **Confirm Your Email Address**



Check the Email address you provided during registration – look for a verification Email from CorrigoPro.

Open the verification Email from CorrigoPro, and click on "VERIFY YOUR EMAIL" to proceed



## Log Into CorrigoPro Desktop

You will be directed to the CorrigoPro Desktop login page to continue with your account registration



## **Adding Your Company Information**



## **Adding Your Company Information**

| WEB SITE              | www.testcorrigosite.test.com/test     |  |
|-----------------------|---------------------------------------|--|
|                       |                                       |  |
| Main Office Addres    | 55:                                   |  |
|                       |                                       |