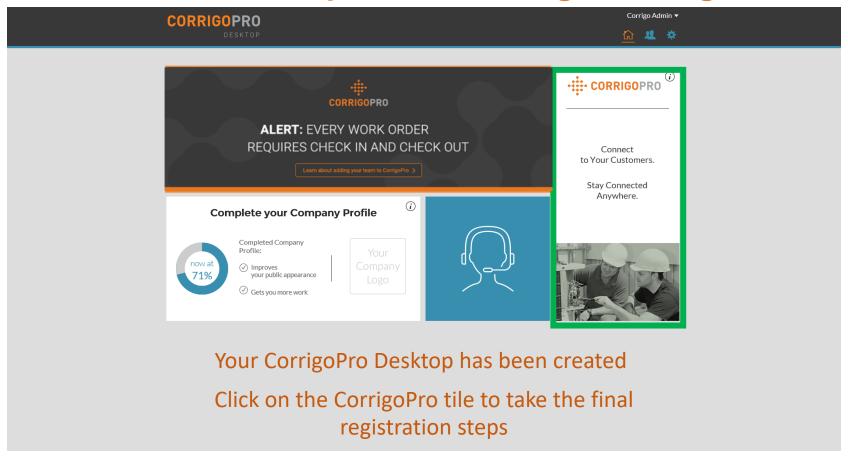

|  |
| Then click "CONTINUE" |                                       |  |
|                       |                                       |  |
| CONTINUE              |                                       |  |
|                       |                                       |  |
|                       |                                       |  |

#### **Select Your Smart Zones**

Smart Zones are pre-defined geographic areas. Please be sure to select the Smart Zones that match your area of service



Click "here" to select your smart zones

Click "NEXT" to access the Smart Zones list

### **Select Your Smart Zones**

#### **Set-Up Smart Zones**



Once your Smart Zone selections match your service area, click "I AGREE"

### Confirmation and Completion of CorrigoPro Registration



© 2017 CORRIGO INCORPORATED. ALL RIGHTS RESERVED

PRIVACY POLICY

#### Name and Phone Number Confirmation



Confirm or enter your Cru name. This is the name you would like to be visible to customers

Confirm or enter your mobile phone number. You will receive a text message containing a download link for the CorrigoPro mobile app Landline can be used if you do not wish to use CorrigoPro mobile app Click "JOIN THE CRU" to complete your CorrigoPro registration

### **Invite Your Cru**



## The CorrigoPro Tile

|                                                                                                                                                    | A > CORRIGOPRO