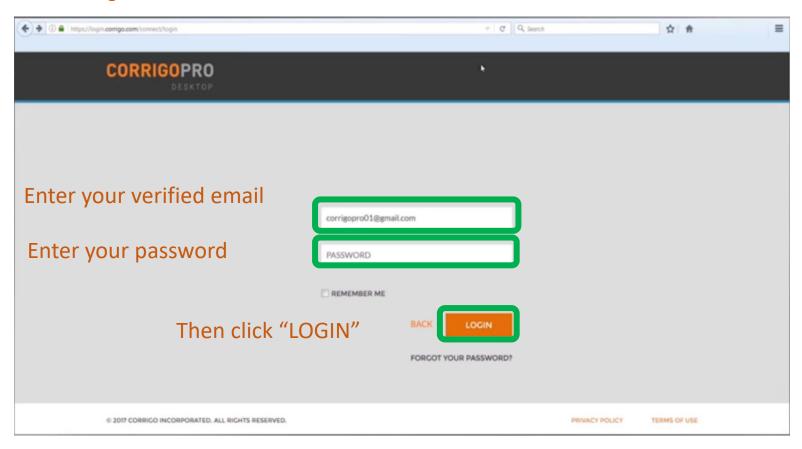

## Log Into CorrigoPro Desktop

You will be directed to the CorrigoPro Desktop login page to continue with your account registration