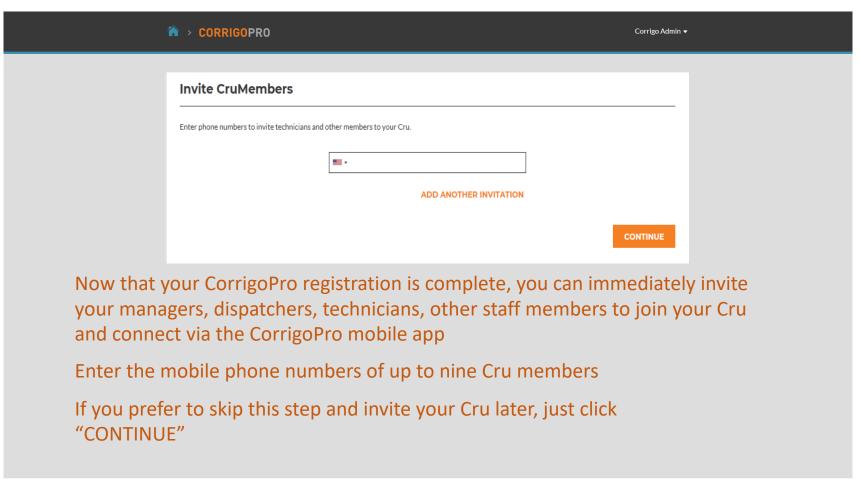

your area of service



Click "here" to select your smart zones

Click "NEXT" to access the Smart Zones list

### **Select Your Smart Zones**

#### **Set-Up Smart Zones**



Once your Smart Zone selections match your service area, click "I AGREE"

### Confirmation and Completion of CorrigoPro Registration



© 2017 CORRIGO INCORPORATED. ALL RIGHTS RESERVED

PRIVACY POLICY

#### Name and Phone Number Confirmation



Confirm or enter your Cru name. This is the name you would like to be visible to customers

Confirm or enter your mobile phone number. You will receive a text message containing a download link for the CorrigoPro mobile app Landline can be used if you do not wish to use CorrigoPro mobile app Click "JOIN THE CRU" to complete your CorrigoPro registration

### **Invite Your Cru**



## The CorrigoPro Tile

|                                                                                                                                                    | A > CORRIGOPRO                                                                                                                                                                                      | James Favreau ▼  Q ② ◇ ◇ ◇         |
|----------------------------------------------------------------------------------------------------------------------------------------------------|-----------------------------------------------------------------------------------------------------------------------------------------------------------------------------------------------------|------------------------------------|
|