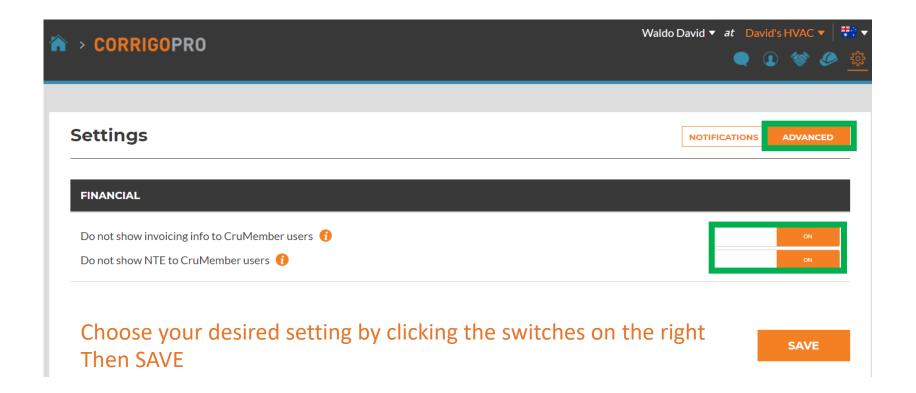

| 2017 CORRICO INCORPORATED ALL DICUTS RESERVED                                                                                                                                                       | EUROOT REMACY POLICY TERMS OF LIFE |

The navigation options are represented by a series of icons at the top of the page

Let's start by clicking on the "Settings" icon, represented by a gear

#### **CONGRATULATIONS!**



## **Settings: Notifications**

In the Settings section, you can set your email notification preferences



The system will generate an email alert every 60 minutes to make you aware of any new work order details that have been sent to you, but not yet read

Click on "ADVANCED" for financial options.

## **Advanced Settings**



# Questions

Contact Corrigo via phone or online:

https://corrigopro.com/contactus/