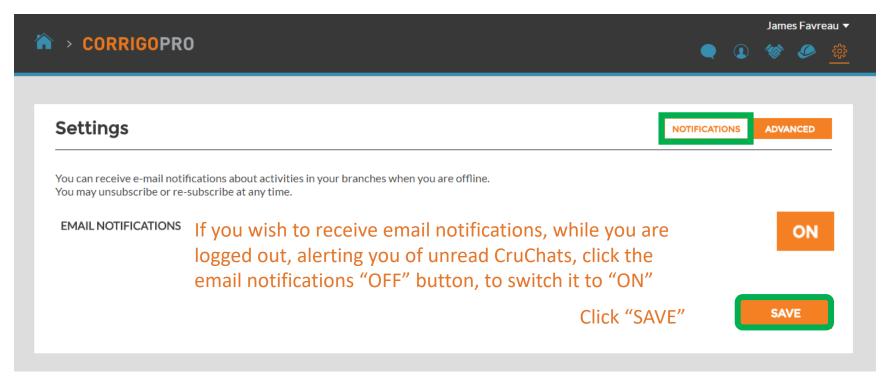

## **Settings: Notifications**

In the Settings section, you can set your email notification preferences

The system will generate an email alert every 60 minutes to make you aware of any new work order details that have been sent to you, but not yet read

Click on "ADVANCED" for financial options.