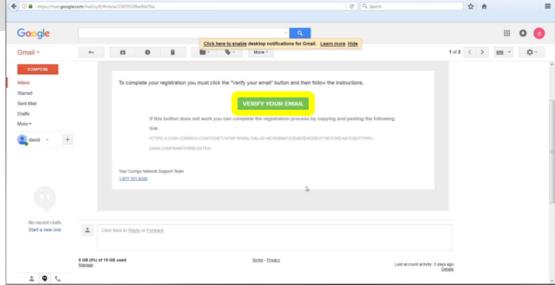

#### **Confirm Your Email Address**

Check the Email address you provided during registration – look for a verification Email from CorrigoPro.

Open the verification Email from CorrigoPro, and click on "VERIFY YOUR EMAIL" to proceed