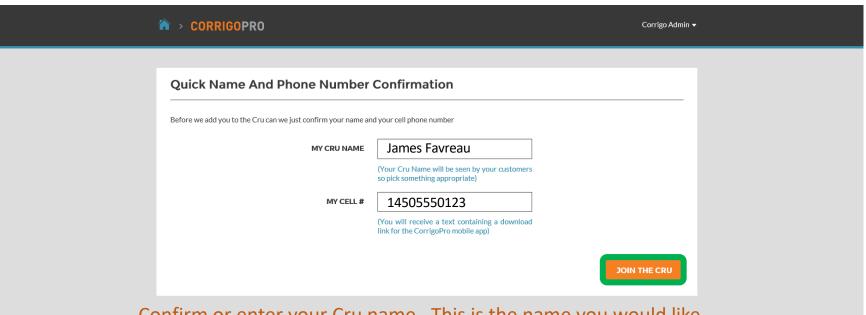

#### Name and Phone Number Confirmation

Confirm or enter your Cru name. This is the name you would like to be visible to customers

Confirm or enter your mobile phone number. You will receive a text message containing a download link for the CorrigoPro mobile app Landline can be used if you do not wish to use CorrigoPro mobile app Click "JOIN THE CRU" to complete your CorrigoPro registration