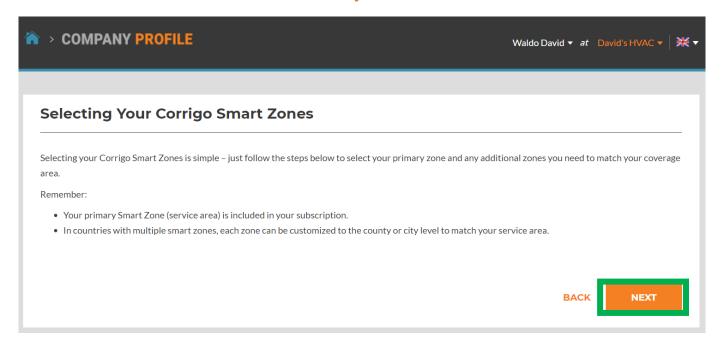

#### **Select Your Smart Zones**

Smart Zones are pre-defined geographic areas. Please be sure to select the Smart Zones that match your area of service

Click "here" to select your smart zones

Click "NEXT" to access the Smart Zones list

### **Select Your Smart Zones**