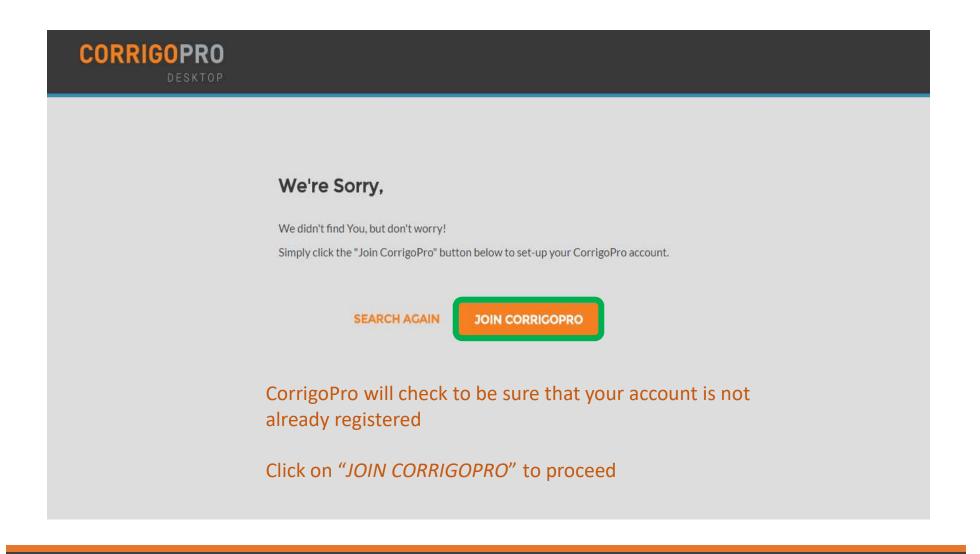

Connecting to Stage JLL/IAG via CorrigoPro is fast and easy. Click the REGISTER NOW button below and enter your company name – a quick search will be performed to ensure you are not already connected. If your company isn't found, click the "Add" link at the bottom of the page and follow the simple instructions to register your company. Your login credentials and instructions will be sent to the email address you provide during registration, and you will now have access to set up your CorrigoPro account.