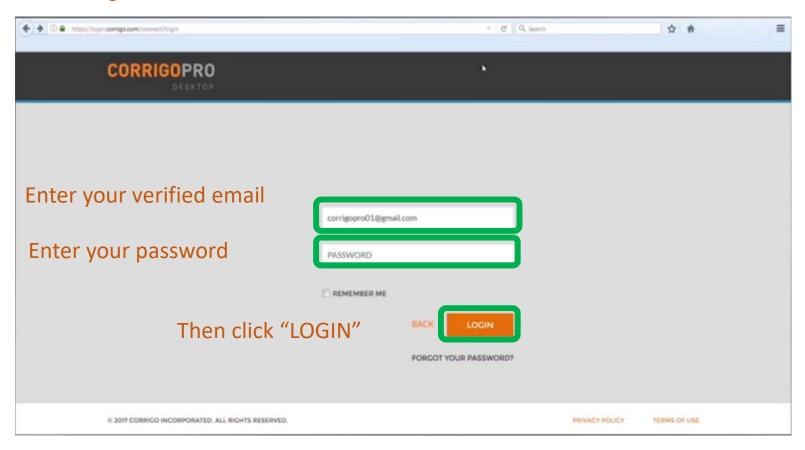

### Log Into CorrigoPro Desktop

You will be directed to the CorrigoPro Desktop login page to continue with your account registration