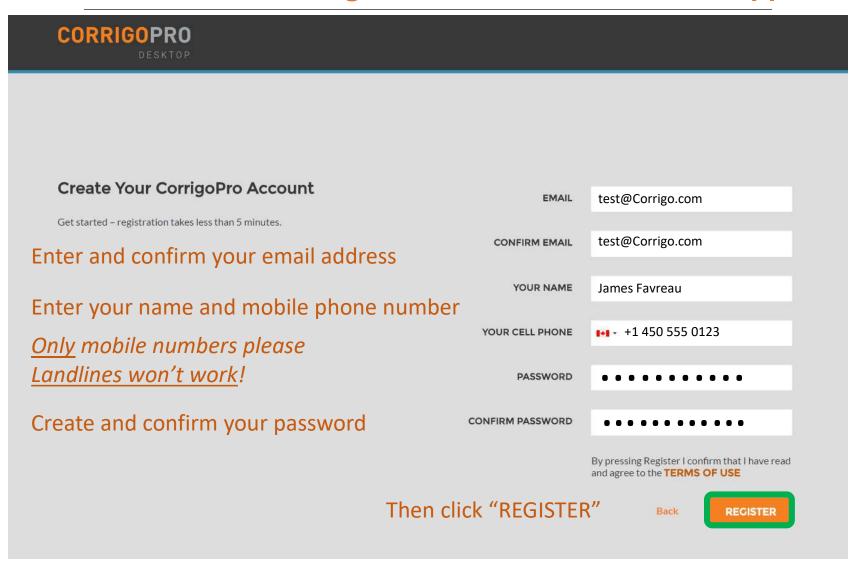

k the REGISTER NOW button below and enter your company name – a quick search will be performed to ensure you are not already connected. If your company isn't found, click the "Add" link at the bottom of the page and follow the simple instructions to register your company. Your login credentials and instructions will be sent to the email address you provide during registration, and you will now have access to set up your CorrigoPro account.

REGISTER NOW

If you have questions, or need additional assistance getting connected, reply to this email for a 24 business hour response.

Best regards,

The CorrigoPro Team connect@corrigo.com



### Begin Setting Up Your CorrigoPro Account



#### **Setting Up Your CorrigoPro Account**



#### The "Create Your CorrigoPro Account" screen will appear



#### **Confirm Your Email Address**



Check the Email address you provided during registration – look for a verification Email from CorrigoPro.

Open the verification Email from CorrigoPro, and click on "VERIFY YOUR EMAIL" to proceed



### Log Into CorrigoPro Desktop

You will be directed to the CorrigoPro Desktop login page to continue with your account registration



### **Adding Your Company Information**



### **Adding Your Company Information**

| WEB SITE             | www.testcorrigosite.test.com/test                  |
|----------------------|----------------------------------------------------|
| Main Office Address: |                                                    |
| STREET 1             | 123 Maple Drive Suite 100                          |
| STREET 2             |