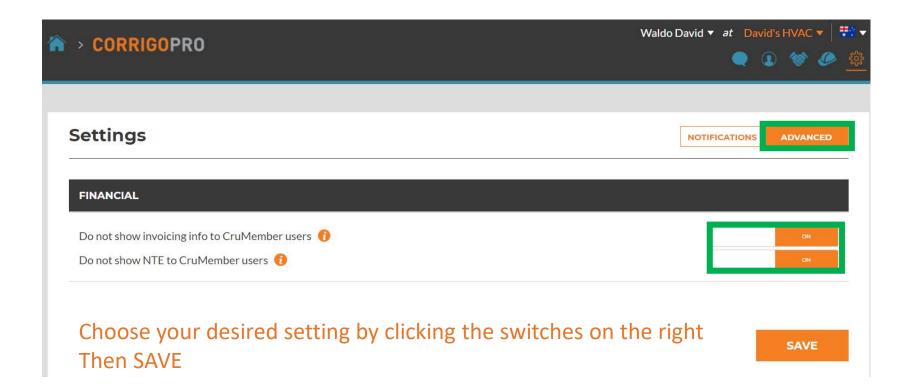

|  |  |
| If you pref<br>"CONTINU | er to skip this step and inv<br>IE"                                                                                                                                                                                         | ite your Cru later, jus                            | t click                           |  |  |

#### **CONGRATULATIONS!**



© 2017 CORRIGO INCORPORATED. ALL RIGHTS RESERVED

SUPPOR

RIVACY POLICY

TERMS OF USE

### **Settings: Notifications**

In the Settings section, you can set your email notification preferences



The system will generate an email alert every 60 minutes to make you aware of any new work order details that have been sent to you, but not yet read

Click on "ADVANCED"

### **Advanced Settings**



# Questions

#### Contact Corrigo via phone or online:

https://corrigopro.com/contactus/