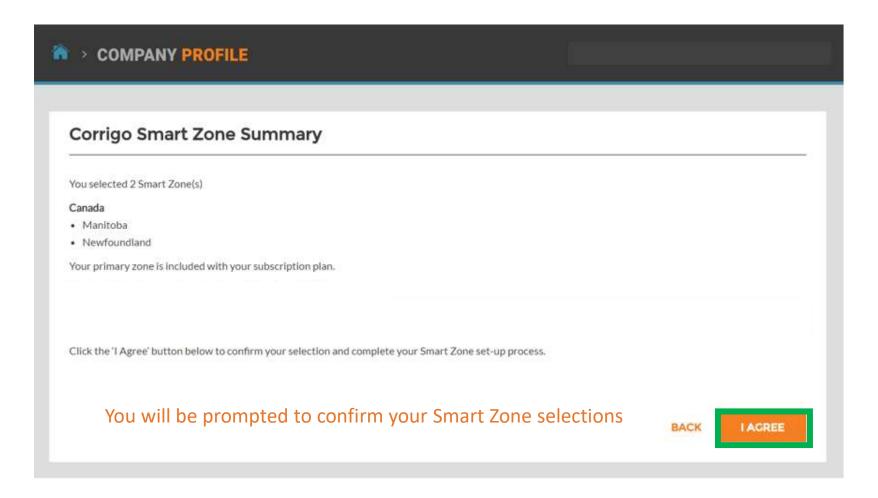

#### **Select Your Smart Zones**

Once your Smart Zone selections match your service area, click "I AGREE"