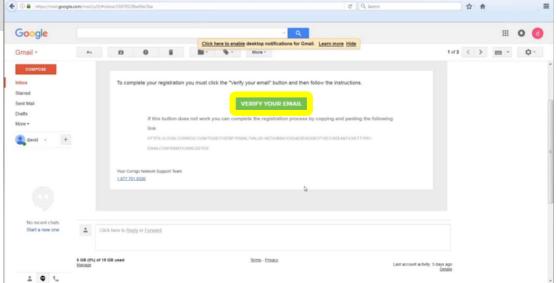

#### **Confirm Your Email Address**

Check the Email address you provided during registration – look for a verification Email from CorrigoPro.

Open the verification Email from CorrigoPro, and click on "VERIFY YOUR EMAIL" to proceed