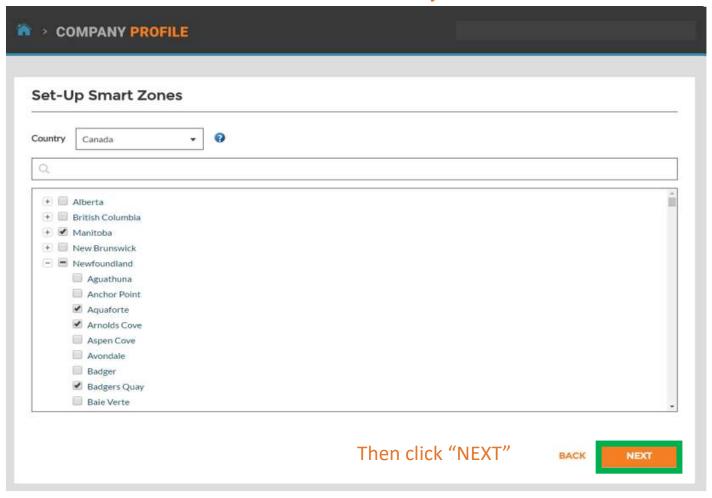

#### **Select Your Smart Zones**

Smart Zones are pre-defined geographic areas. Please be sure to select the Smart Zones that match your area of service

Click "NEXT" to access the Smart Zones list

#### **Select Your Smart Zones**

Select the Smart Zones that match your area of service