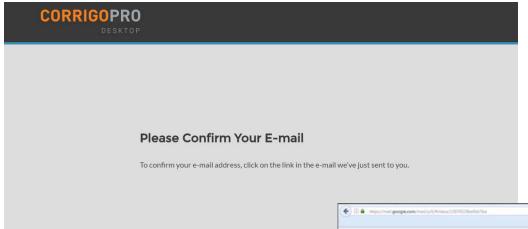

#### **Confirm Your Email Address**

Check the Email address you provided during registration – look for a verification Email from CorrigoPro.

Open the verification Email from CorrigoPro, and click on "VERIFY YOUR EMAIL" to proceed