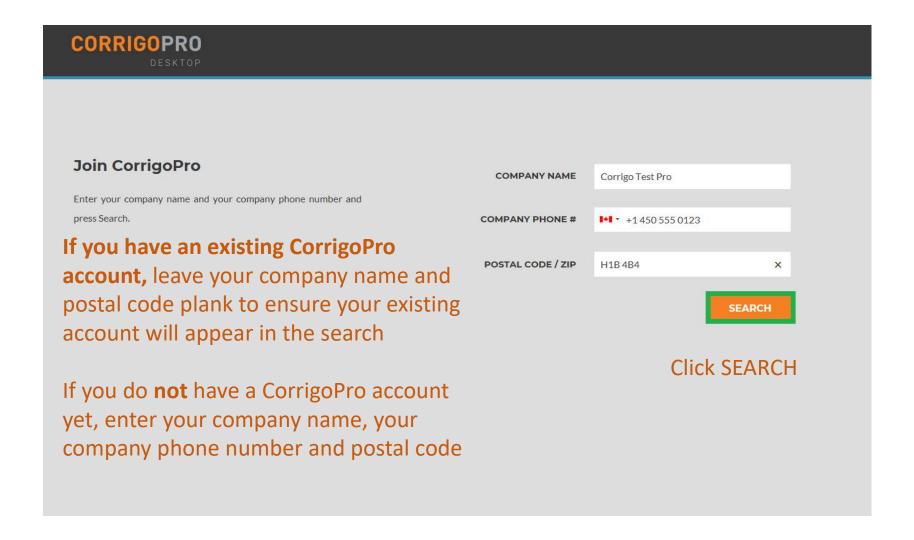

Connecting to Stage JLL/IAG via CorrigoPro is fast and easy. Click the REGISTER NOW button below and enter your company name – a quick search will be performed to ensure you are not already connected. If your company isn't found, click the "Add" link at the bottom of the page and follow the simple instructions to register your company. Your login credentials and instructions will be sent to the email address you provide during registration, and you will now have access to set up your CorrigoPro account.

### Begin Setting Up Your CorrigoPro Account

#### **Setting Up Your CorrigoPro Account**