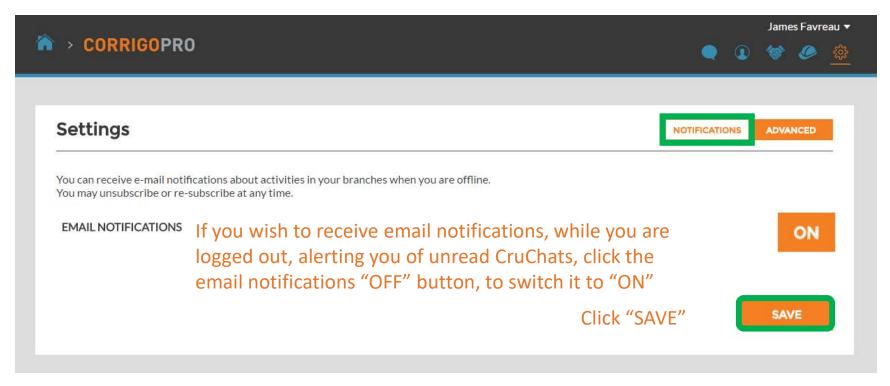

### **Settings: Notifications**

In the Settings section, you can set your email notification preferences

The system will generate an email alert every 60 minutes to make you aware of any new work order details that have been sent to you, but not yet read

Click on "ADVANCED"