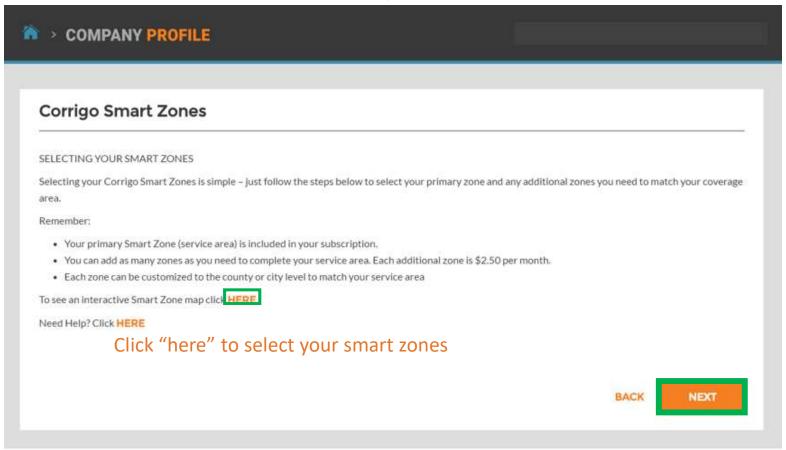

#### **Select Your Smart Zones**

Smart Zones are pre-defined geographic areas. Please be sure to select the Smart Zones that match your area of service

Click "NEXT" to access the Smart Zones list

#### **Select Your Smart Zones**

Select the Smart Zones that match your area of service