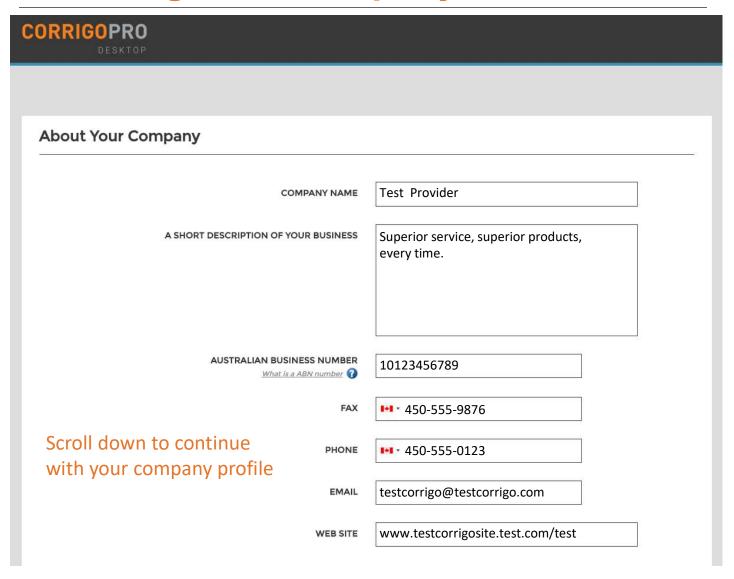

### **Adding Your Company Information**

### **Adding Your Company Information**

| WEB SITE             | www.testcorrigosite.test.com/test                  |
|----------------------|----------------------------------------------------|
| Main Office Address: |                                                    |
| STREET 1             | 123 Maple Drive Suite 100                          |
| STREET 2             |                                                    |
| СІТУ                 | Montreal                                           |
| COUNTRY 🕢            | Australia                                          |
| STATE                | Select State ▼                                     |
| POSTAL CODE          | H4K 2B6                                            |
| PRIMARY SERVICE      | Concrete   ▼ You will be able to select more later |
| Then click "CONTIN   |                                                    |