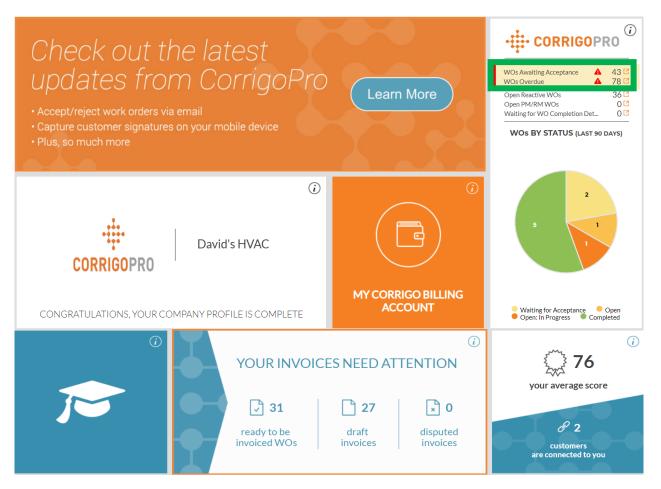

## The CorrigoPro Tile

# To access the CorrigoPro portal from your desktop, click on the CorrigoPro tile

## The CorrigoPro Tile Filters

Click on the desired filter to view work order in a specific status in your desk top portal