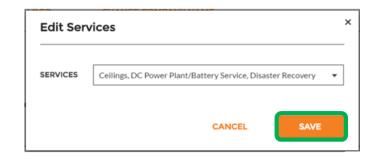

## **Editing Your Services**

| Edit Ser | vices                                                       |   |
|----------|-------------------------------------------------------------|---|
|          |                                                             |   |
| SERVICES | Ceilings, DC Power Plant/Battery Service, Disaster Recovery | • |
|          | Awning                                                      | • |
|          | Beverage Systems                                            |   |
|          | Car Wash Services                                           |   |
|          | Carpet                                                      | [ |
|          | Carpet Cleaning                                             |   |
|          | Catering                                                    |   |
|          | Ceilings                                                    |   |
|          | Cleaning Supplies                                           |   |
|          | CO2 Systems                                                 |   |
|          | Communications                                              |   |
|          | Compactors and Balers                                       |   |
|          | Concrete                                                    |   |
|          | Conveyance                                                  |   |
|          | Counter                                                     |   |
|          | DC Power Plant/Battery Service                              |   |
|          | Disaster Recovery                                           | J |
|          | Doors                                                       |   |

Click on the drop down arrow in the "SERVICES" box to view all available services

Place a check to the right of the service you provide

Be sure to select only the services that your company provides as customers will use this information when searching for service providers on the CorrigoPro network

Once you have completed your company's service selections, click "SAVE"

Selecting the correct Smart Zone coverage will ensure your company is visible to customers searching for the services you provide, in the areas where needed