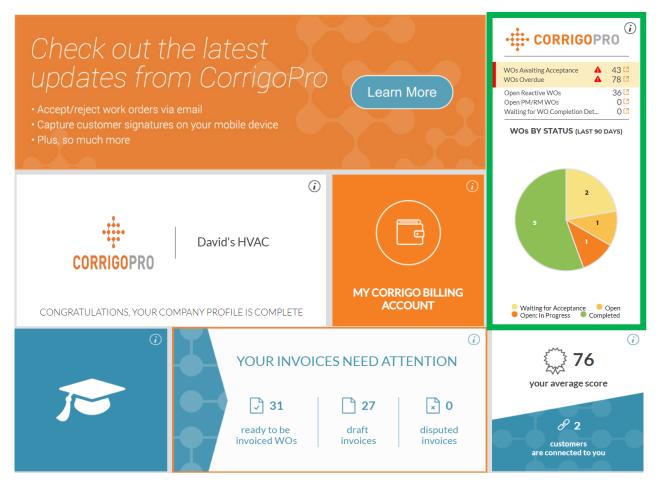

## The CorrigoPro Tile

# To access the CorrigoPro portal from your desktop, click on the CorrigoPro tile

## The CorrigoPro Tile Filters

Click on the desired filter to view work order in a specific status in your desk top portal