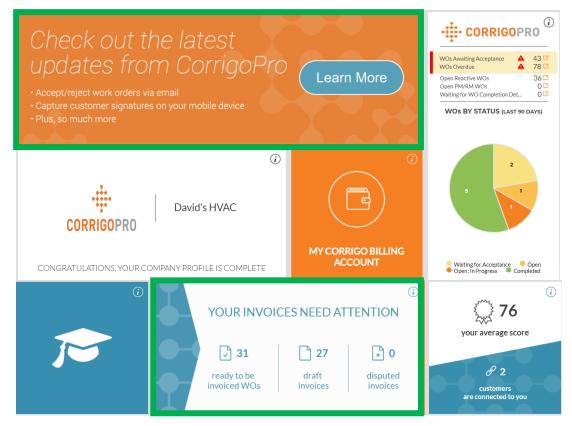

## Your CorrigoPro Desktop

#### Logging in, you will arrive at the CorrigoPro Desktop

Each of the tiles, when clicked on, will bring you to a specific section of the CorrigoPro Desktop Invoice tile only displayed for "ADMIN" users