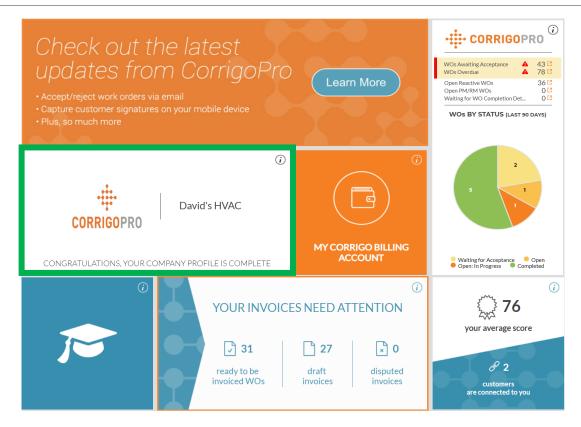

### **The Company Profile Tile**

Let's look at the Company Profile tile

Click on the tile to access your Company Profile Profile

## **Managing Your Company Profile**

Here you will be able to add a company logo and change your company name

Click on "EDIT" in the Business Overview section to enter details of the services your company provides