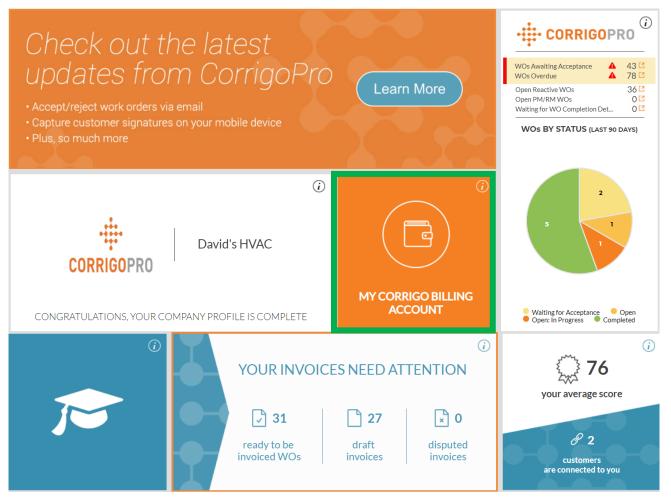

#### Logging in, you will arrive at the CorrigoPro Desktop

Each of the tiles, when clicked on, will bring you to a specific section of the CorrigoPro Desktop Invoice tile only displayed for "ADMIN" users

### **The Company Profile Tile**

Let's look at the Company Profile tile

Click on the tile to access your Company Profile Profile

You can return to the CorrigoPro Desktop, from any tile, by clicking on the blue "Home" icon at the top of the page

## **The Membership Tile**

Within the Membership tile, you can view your membership details, update your payment method, and review or print your CorrigoPro monthly subscription statements

## The CorrigoPro Tile